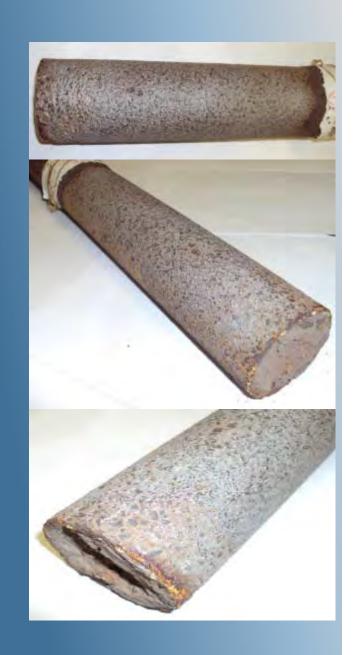

| Address           | Second St & Oakwood<br>St                   |
|-------------------|---------------------------------------------|
| Town              | Hudson                                      |
| Pipe Size         | 2"                                          |
| Install Date      | 1949                                        |
| Wall<br>Thickness | 0.154"                                      |
| Age               | 70                                          |
| Pressure          | 12 in water column                          |
| Ground PH         | 7                                           |
| Pipe<br>Condition | Heavy corrosion/50% wall loss/<br>open seam |