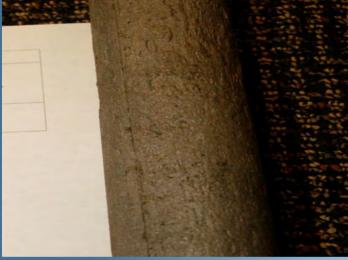

# 2017 Bare Steel Replacement Reports

| Address           | 22-50 Bridge St               |
|-------------------|-------------------------------|
| Town              | Nashua                        |
| Pipe Size         | 2"                            |
| Install Date      | 1904                          |
| Wall<br>Thickness | 0.188 in                      |
| Age               | 112                           |
| Pressure          | 12 in water column            |
| Ground PH         | 6                             |
| Pipe<br>Condition | 50% Wall Loss/ Poor Condition |