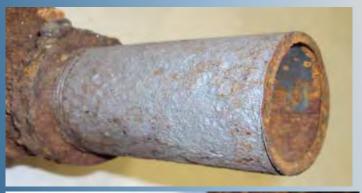

# 2020 Bare Steel Replacement Reports

| Address           | 8 Acton St                        |
|-------------------|-----------------------------------|
| Town              | Nashua                            |
| Pipe Size         | 2"                                |
| Install Date      | 1950                              |
| Wall<br>Thickness | 0.154"                            |
| Age               | 69                                |
| Pressure          | 12 in water column                |
| Ground PH         | 7                                 |
| Pipe<br>Condition | 100 % wall loss/ moderate pitting |