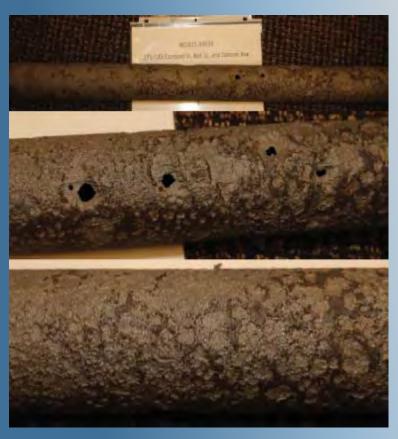

| Address           | 171-185 Concord St<br>Damon Ave sample |
|-------------------|----------------------------------------|
| Town              | Nashua                                 |
| Pipe Size         | 2"                                     |
| Install Date      | 1954                                   |
| Wall<br>Thickness | 0.154"                                 |
| Age               | 64                                     |
| Pressure          | 12 in water column                     |
| Ground PH         | 7                                      |
| Pipe<br>Condition | 100% wall loss in pits                 |