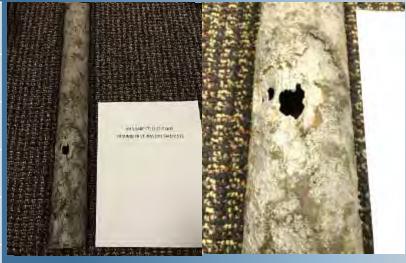

# 2020 Bare Steel Replacement Reports

| Address           | 8 Acton St                        |
|-------------------|-----------------------------------|
| Town              | Nashua                            |
| Pipe Size         | 2"                                |
| Install Date      | 1950                              |
| Wall<br>Thickness | 0.154"                            |
| Age               | 69                                |
| Pressure          | 12 in water column                |
| Ground PH         | 7                                 |
| Pipe<br>Condition | 100 % wall loss/ moderate pitting |