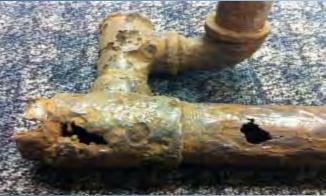

| Address           | Second St & Oakwood<br>St                   |
|-------------------|---------------------------------------------|
| Town              | Hudson                                      |
| Pipe Size         | 2"                                          |
| Install Date      | 1949                                        |
| Wall<br>Thickness | 0.154"                                      |
| Age               | 70                                          |
| Pressure          | 12 in water column                          |
| Ground PH         | 7                                           |
| Pipe<br>Condition | Heavy corrosion/50% wall loss/<br>open seam |