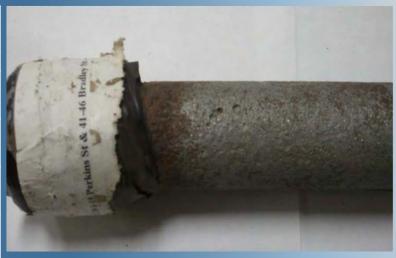

| Address           | 1-19 Perkins St & 41-46<br>Bradley St   |
|-------------------|-----------------------------------------|
| Town              | Concord                                 |
| Pipe Size         | 1.5"                                    |
| Install Date      | 1955                                    |
| Wall<br>Thickness | Unknown                                 |
| Age               | 55                                      |
| Pressure          | 12 in water column                      |
| Ground PH         | 7                                       |
| Pipe<br>Condition | Deep Pitting/ Fair to Poor<br>Condition |