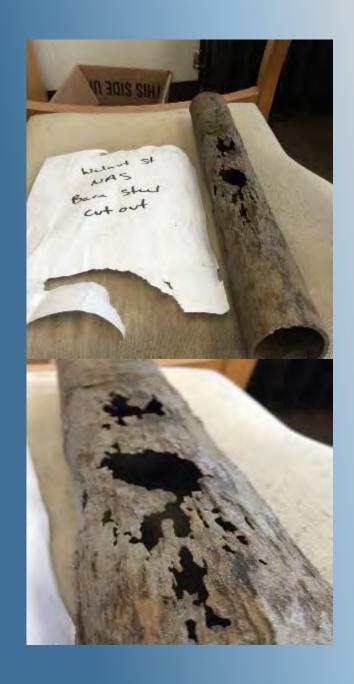

| Address           | 93 Walnut St                           |
|-------------------|----------------------------------------|
| Town              | Nashua                                 |
| Pipe Size         | 2"                                     |
| Install Date      | 1913                                   |
| Wall<br>Thickness | 0.160 in                               |
| Age               | 101                                    |
| Pressure          | 12 in water column                     |
| Ground PH         | 6                                      |
| Pipe<br>Condition | 100% Wall Loss/ Very Poor<br>Condition |