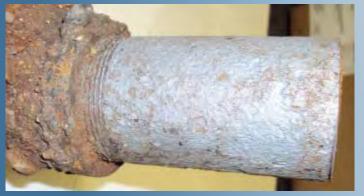

| Address           | Salvail Ct & Canal St             |
|-------------------|-----------------------------------|
| Town              | Nashua                            |
| Pipe Size         | 2"                                |
| Install Date      | 1928                              |
| Wall<br>Thickness | 0.154"                            |
| Age               | 91                                |
| Pressure          | 12 in water column                |
| Ground PH         | 76                                |
| Pipe<br>Condition | 10-20% wall loss/ light corrosion |