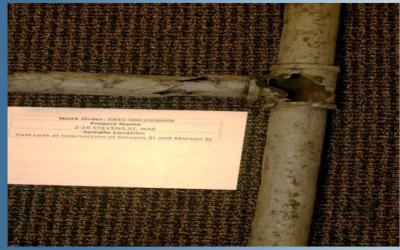

| Address           | 2-16 Stevens St                        |
|-------------------|----------------------------------------|
| Town              | Nashua                                 |
| Pipe Size         | 2"                                     |
| Install Date      | 1904                                   |
| Wall<br>Thickness | 0.188 in                               |
| Age               | 112                                    |
| Pressure          | 12 in water column                     |
| Ground PH         | 7                                      |
| Pipe<br>Condition | 100% Wall Loss/ Very Poor<br>Condition |