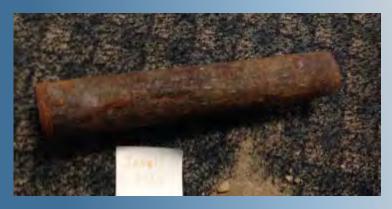

| Pressure          | 12 in water column                   |
| Ground PH         | 6.5                                  |
| Pipe<br>Condition | 39% Wall Loss/ Moderate<br>Condition |





| Address           | 1-6 Jewell Lane                      |
|-------------------|--------------------------------------|
| Town              | Nashua                               |
| Pipe Size         | 2"                                   |
| Install Date      | 1947                                 |
| Wall<br>Thickness | 0.154 in                             |
| Age               | 66                                   |
| Pressure          | 12 in water column                   |
| Ground PH         | 7                                    |
| Pipe<br>Condition | 32% Wall Loss/ Moderate<br>Condition |





# 2013 Bare Steel Replacement Reports



| Address           | 5-19 Lemon St                          |
|-------------------|----------------------------------------|
| Town              | Nashua                                 |
| Pipe Size         | 2"                                     |
| Install Date      | 1902/1925                              |
| Wall<br>Thickness | Unknown                                |
| Age               | 110                                    |
| Pressure          | 12 in water column                     |
| Ground PH         | 6                                      |
| Pipe<br>Condition | 100% Wall Loss/ Very Poor<br>Condition |







| Address           | 2-13 Grove St                |
|-------------------|------------------------------|
| Town