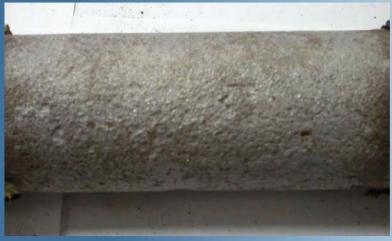

| Address           | Salvail Ct & Canal St             |
|-------------------|-----------------------------------|
| Town              | Nashua                            |
| Pipe Size         | 2"                                |
| Install Date      | 1928                              |
| Wall<br>Thickness | 0.154"                            |
| Age               | 91                                |
| Pressure          | 12 in water column                |
| Ground PH         | 76                                |
| Pipe<br>Condition | 10-20% wall loss/ light corrosion |