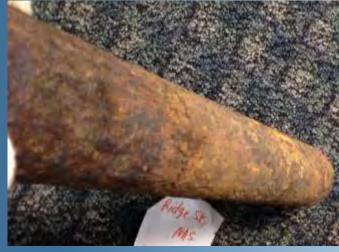

| Address           | 5-21 Ridge St                        |
|-------------------|--------------------------------------|
| Town              | Nashua                               |
| Pipe Size         | 2"                                   |
| Install Date      | Unknown                              |
| Wall<br>Thickness | 0.154 in                             |
| Age               | 119                                  |
| Pressure          | 12 in water column                   |
| Ground PH         | 6.5                                  |
| Pipe<br>Condition | 39% Wall Loss/ Moderate<br>Condition |