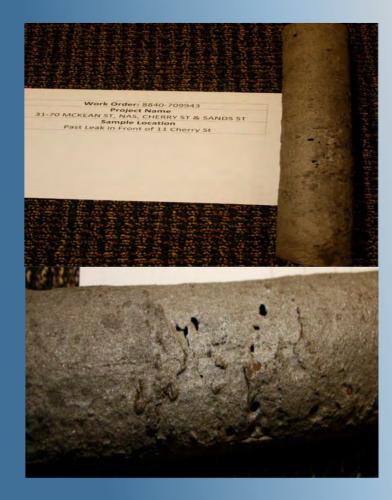

| Address           | 31-70 McKean St                        |
|-------------------|----------------------------------------|
| Town              | Nashua                                 |
| Pipe Size         | 2"                                     |
| Install Date      | 1923                                   |
| Wall<br>Thickness | 0.188 in                               |
| Age               | 93                                     |
| Pressure          | 12 in water column                     |
| Ground PH         | 6                                      |
| Pipe<br>Condition | 100% Wall Loss/ Very Poor<br>Condition |