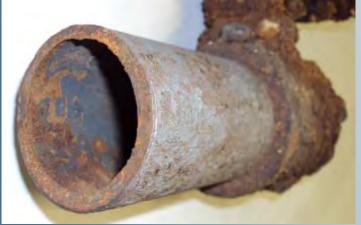

| Address           | Nottingham St &<br>Highland St        |
|-------------------|---------------------------------------|
| Town              | Hudson                                |
| Pipe Size         | 1.25"                                 |
| Install Date      | 1959                                  |
| Wall<br>Thickness | 0.140"                                |
| Age               | 60                                    |
| Pressure          | 60 psig                               |
| Ground PH         | 6                                     |
| Pipe<br>Condition | 30-50% wall loss/ selective corrosion |