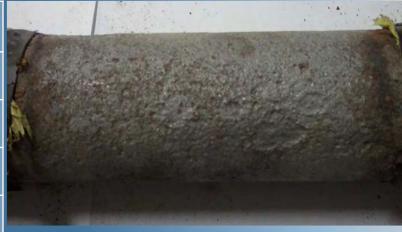

| Address           | Nottingham St &<br>Highland St        |
|-------------------|---------------------------------------|
| Town              | Hudson                                |
| Pipe Size         | 1.25"                                 |
| Install Date      | 1959                                  |
| Wall<br>Thickness | 0.140"                                |
| Age               | 60                                    |
| Pressure          | 60 psig                               |
| Ground PH         | 6                                     |
| Pipe<br>Condition | 30-50% wall loss/ selective corrosion |