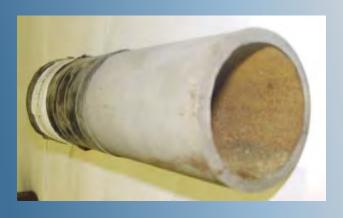

# 2020 Bare Steel Replacement Reports

| Address           | 8 Acton St                        |
|-------------------|-----------------------------------|
| Town              | Nashua                            |
| Pipe Size         | 2"                                |
| Install Date      | 1950                              |
| Wall<br>Thickness | 0.154"                            |
| Age               | 69                                |
| Pressure          | 12 in water column                |
| Ground PH         | 7                                 |
| Pipe<br>Condition | 100 % wall loss/ moderate pitting |