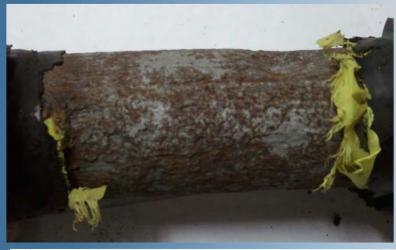

| Address           | 1-19 Perkins St & 41-46<br>Bradley St   |
|-------------------|-----------------------------------------|
| Town              | Concord                                 |
| Pipe Size         | 1.5"                                    |
| Install Date      | 1955                                    |
| Wall<br>Thickness | Unknown                                 |
| Age               | 55                                      |
| Pressure          | 12 in water column                      |
| Ground PH         | 7                                       |
| Pipe<br>Condition | Deep Pitting/ Fair to Poor<br>Condition |