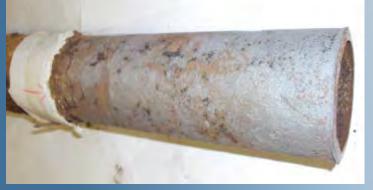

| Address           | Second St & Oakwood<br>St                   |
|-------------------|---------------------------------------------|
| Town              | Hudson                                      |
| Pipe Size         | 2"                                          |
| Install Date      | 1949                                        |
| Wall<br>Thickness | 0.154"                                      |
| Age               | 70                                          |
| Pressure          | 12 in water column                          |
| Ground PH         | 7                                           |
| Pipe<br>Condition | Heavy corrosion/50% wall loss/<br>open seam |