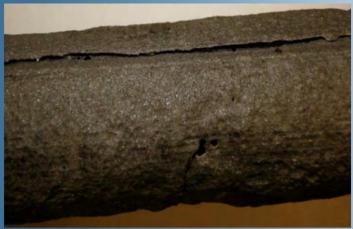

| Address           | 2-15 Columbia Ave                      |
|-------------------|----------------------------------------|
| Town              | Nashua                                 |
| Pipe Size         | 2"                                     |
| Install Date      | 1915                                   |
| Wall<br>Thickness | 0.188 in                               |
| Age               | 101                                    |
| Pressure          | 12 in water column                     |
| Ground PH         | 6                                      |
| Pipe<br>Condition | 100% Wall Loss/ Very Poor<br>Condition |