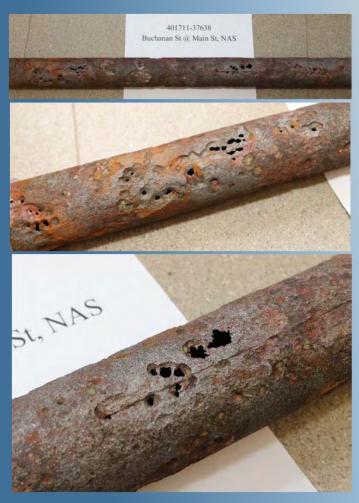

| 12 in water column       |
| Ground PH         | 7                        |
| Pipe<br>Condition | 25-50% wall loss in pits |



| Address           | 4-26 Nutt St                              |
|-------------------|-------------------------------------------|
| Town              | Nashua                                    |
| Pipe Size         | 2"                                        |
| Install Date      | 1924                                      |
| Wall<br>Thickness | 0.154"                                    |
| Age               | 93                                        |
| Pressure          | 12 in water column                        |
| Ground PH         | 6                                         |
| Pipe<br>Condition | 100% wall loss in pits<br>Heavy Corrosion |



| Address           | 3-75 Blossom St                               |
|-------------------|-----------------------------------------------|
| Town              | Nashua                                        |
| Pipe Size         | 2"                                            |
| Install Date      | 1915                                          |
| Wall<br>Thickness | 0.154"                                        |
| Age               | 102                                           |
| Pressure          | 12 in water column                            |
| Ground PH         | 6                                             |
| Pipe<br>Condition | 100% wall loss in pits<br>Very Poor Condition |







| Address           | 28-36 Fifield St & Winnwood St                     | 401711-37642<br>