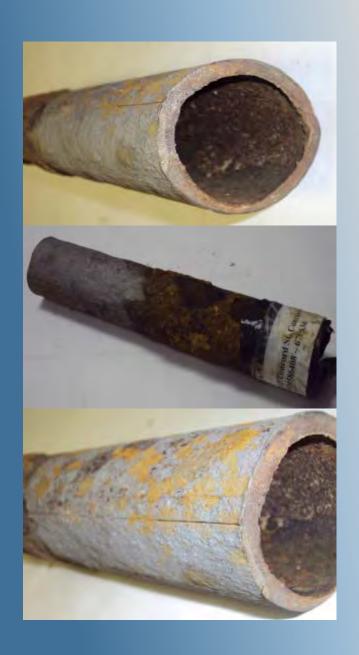

# 2020 Bare Steel Replacement Reports

| Address           | 8 Acton St                        |
|-------------------|-----------------------------------|
| Town              | Nashua                            |
| Pipe Size         | 2"                                |
| Install Date      | 1950                              |
| Wall<br>Thickness | 0.154"                            |
| Age               | 69                                |
| Pressure          | 12 in water column                |
| Ground PH         | 7                                 |
| Pipe<br>Condition | 100 % wall loss/ moderate pitting |