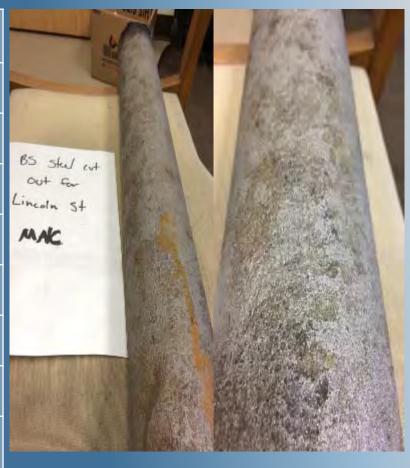

| Address           | 348 Lincoln St                |
|-------------------|-------------------------------|
| Town              | Manchester                    |
| Pipe Size         | 3"                            |
| Install Date      | 1954                          |
| Wall<br>Thickness | 0.234 in                      |
| Age               | 60                            |
| Pressure          | 60 psig                       |
| Ground PH         | 6                             |
| Pipe<br>Condition | 12% Wall Loss/ Fair Condition |