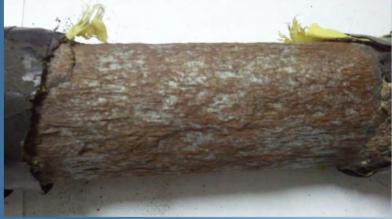

| Address           | 1-19 Perkins St & 41-46<br>Bradley St   |
|-------------------|-----------------------------------------|
| Town              | Concord                                 |
| Pipe Size         | 1.5"                                    |
| Install Date      | 1955                                    |
| Wall<br>Thickness | Unknown                                 |
| Age               | 55                                      |
| Pressure          | 12 in water column                      |
| Ground PH         | 7                                       |
| Pipe<br>Condition | Deep Pitting/ Fair to Poor<br>Condition |