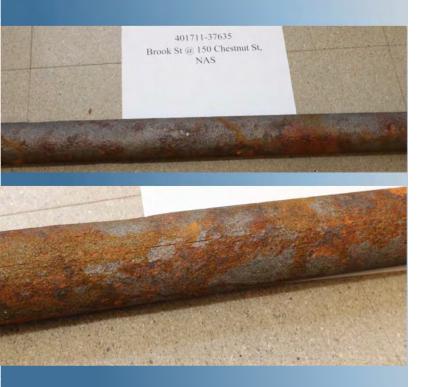

| Address           | 14-38 Brook St           |
|-------------------|--------------------------|
| Town              | Nashua                   |
| Pipe Size         | 2"                       |
| Install Date      | 1924                     |
| Wall<br>Thickness | 0.154"                   |
| Age               | 93                       |
| Pressure          | 12 in water column       |
| Ground PH         | 7                        |
| Pipe<br>Condition | 25-50% wall loss in pits |