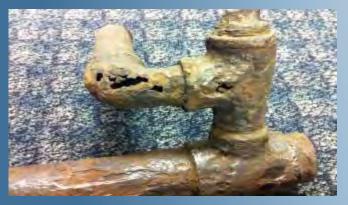

| Address           | Second St & Oakwood<br>St                   |
|-------------------|---------------------------------------------|
| Town              | Hudson                                      |
| Pipe Size         | 2"                                          |
| Install Date      | 1949                                        |
| Wall<br>Thickness | 0.154"                                      |
| Age               | 70                                          |
| Pressure          | 12 in water column                          |
| Ground PH         | 7                                           |
| Pipe<br>Condition | Heavy corrosion/50% wall loss/<br>open seam |