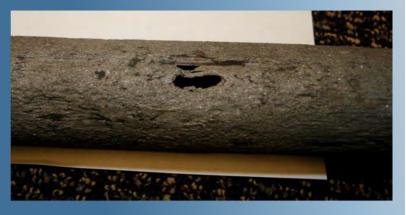

| Address           | 18 Howard St                           |
|-------------------|----------------------------------------|
| Town              | Nashua                                 |
| Pipe Size         | 2"                                     |
| Install Date      | 1912                                   |
| Wall<br>Thickness | 0.188 in                               |
| Age               | 104                                    |
| Pressure          | 12 in water column                     |
| Ground PH         | 6                                      |
| Pipe<br>Condition | 100% Wall Loss/ Very Poor<br>Condition |