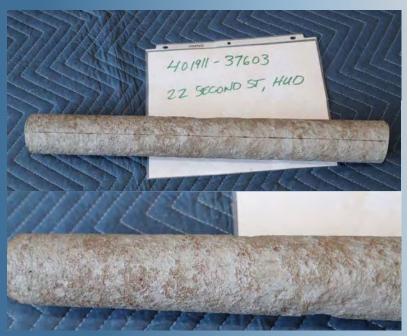

| Address           | Second St & Oakwood<br>St                   |
|-------------------|---------------------------------------------|
| Town              | Hudson                                      |
| Pipe Size         | 2"                                          |
| Install Date      | 1949                                        |
| Wall<br>Thickness | 0.154"                                      |
| Age               | 70                                          |
| Pressure          | 12 in water column                          |
| Ground PH         | 7                                           |
| Pipe<br>Condition | Heavy corrosion/50% wall loss/<br>open seam |