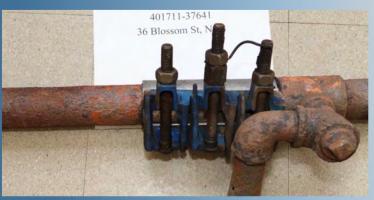

| Address           | 3-75 Blossom St                               |
|-------------------|-----------------------------------------------|
| Town              | Nashua                                        |
| Pipe Size         | 2"                                            |
| Install Date      | 1915                                          |
| Wall<br>Thickness | 0.154"                                        |
| Age               | 102                                           |
| Pressure          | 12 in water column                            |
| Ground PH         | 6                                             |
| Pipe<br>Condition | 100% wall loss in pits<br>Very Poor Condition |