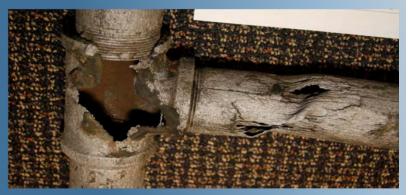

| Address           | 2-16 Stevens St                        |
|-------------------|----------------------------------------|
| Town              | Nashua                                 |
| Pipe Size         | 2"                                     |
| Install Date      | 1904                                   |
| Wall<br>Thickness | 0.188 in                               |
| Age               | 112                                    |
| Pressure          | 12 in water column                     |
| Ground PH         | 7                                      |
| Pipe<br>Condition | 100% Wall Loss/ Very Poor<br>Condition |