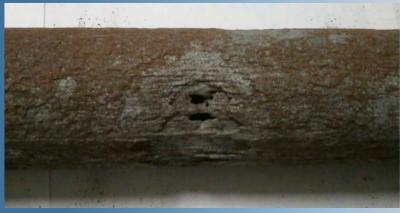

| Address           | Second St & Oakwood<br>St                   |
|-------------------|---------------------------------------------|
| Town              | Hudson                                      |
| Pipe Size         | 2"                                          |
| Install Date      | 1949                                        |
| Wall<br>Thickness | 0.154"                                      |
| Age               | 70                                          |
| Pressure          | 12 in water column                          |
| Ground PH         | 7                                           |
| Pipe<br>Condition | Heavy corrosion/50% wall loss/<br>open seam |