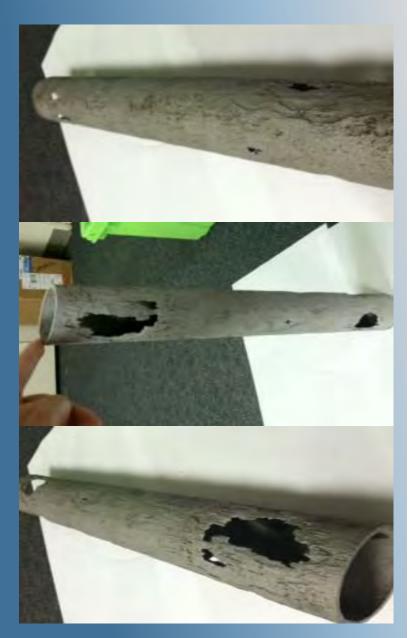

| Address           | Salvail Ct & Canal St             |
|-------------------|-----------------------------------|
| Town              | Nashua                            |
| Pipe Size         | 2"                                |
| Install Date      | 1928                              |
| Wall<br>Thickness | 0.154"                            |
| Age               | 91                                |
| Pressure          | 12 in water column                |
| Ground PH         | 76                                |
| Pipe<br>Condition | 10-20% wall loss/ light corrosion |