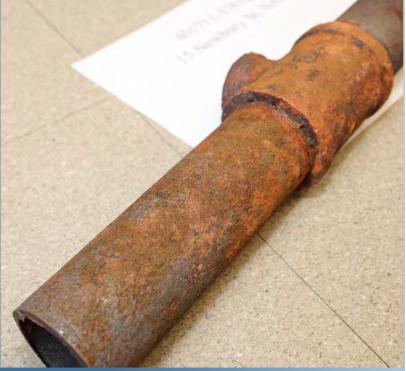

# 2016 Bare Steel Replacement Reports

| Address           | 48 Newbury St NAS (On<br>Underhill St) |
|-------------------|----------------------------------------|
| Town              | Nashua                                 |
| Pipe Size         | 2"                                     |
| Install Date      | Unknown                                |
| Wall<br>Thickness | 0.188 in                               |
| Age               | Unknown                                |
| Pressure          | 12 in water column                     |
| Ground PH         | 6                                      |
| Pipe<br>Condition | 100% Wall Loss/ Very Poor<br>Condition |