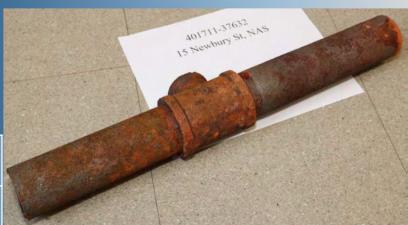

# 2016 Bare Steel Replacement Reports

| Address           | 48 Newbury St NAS (On<br>Underhill St) |
|-------------------|----------------------------------------|
| Town              | Nashua                                 |
| Pipe Size         | 2"                                     |
| Install Date      | Unknown                                |
| Wall<br>Thickness | 0.188 in                               |
| Age               | Unknown                                |
| Pressure          | 12 in water column                     |
| Ground PH         | 6                                      |
| Pipe<br>Condition | 100% Wall Loss/ Very Poor<br>Condition |