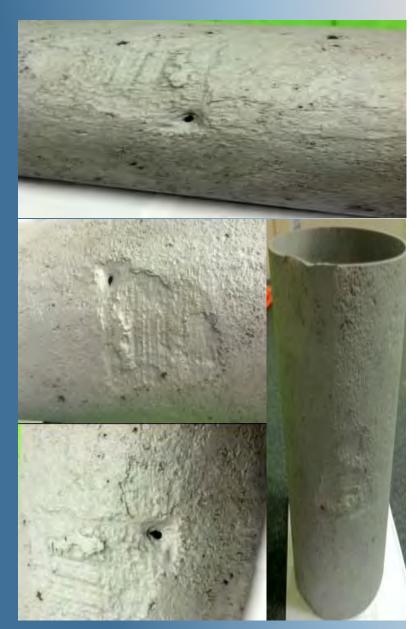

# 2020 Bare Steel Replacement Reports

| Address           | 8 Acton St                        |
|-------------------|-----------------------------------|
| Town              | Nashua                            |
| Pipe Size         | 2"                                |
| Install Date      | 1950                              |
| Wall<br>Thickness | 0.154"                            |
| Age               | 69                                |
| Pressure          | 12 in water column                |
| Ground PH         | 7                                 |
| Pipe<br>Condition | 100 % wall loss/ moderate pitting |