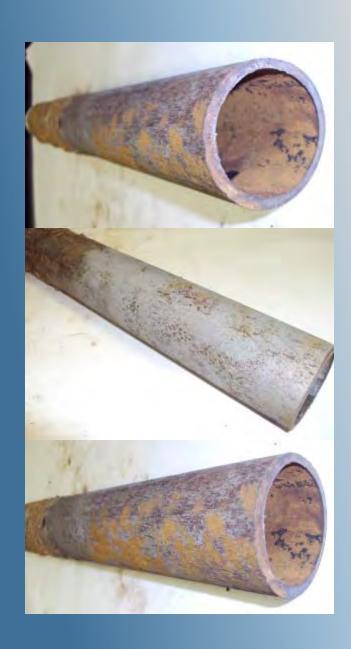

| Address           | Second St & Oakwood<br>St                   |
|-------------------|---------------------------------------------|
| Town              | Hudson                                      |
| Pipe Size         | 2"                                          |
| Install Date      | 1949                                        |
| Wall<br>Thickness | 0.154"                                      |
| Age               | 70                                          |
| Pressure          | 12 in water column                          |
| Ground PH         | 7                                           |
| Pipe<br>Condition | Heavy corrosion/50% wall loss/<br>open seam |