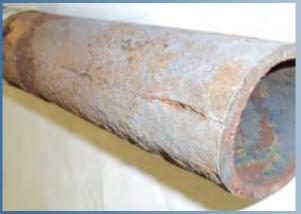

| Address           | Nottingham St &<br>Highland St        |
|-------------------|---------------------------------------|
| Town              | Hudson                                |
| Pipe Size         | 1.25"                                 |
| Install Date      | 1959                                  |
| Wall<br>Thickness | 0.140"                                |
| Age               | 60                                    |
| Pressure          | 60 psig                               |
| Ground PH         | 6                                     |
| Pipe<br>Condition | 30-50% wall loss/ selective corrosion |