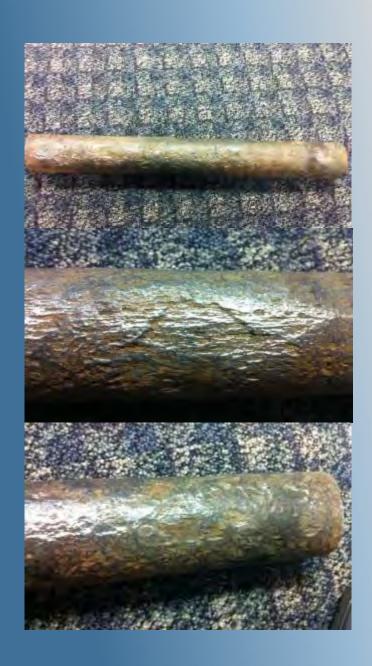

| Address           | Salvail Ct & Canal St             |
|-------------------|-----------------------------------|
| Town              | Nashua                            |
| Pipe Size         | 2"                                |
| Install Date      | 1928                              |
| Wall<br>Thickness | 0.154"                            |
| Age               | 91                                |
| Pressure          | 12 in water column                |
| Ground PH         | 76                                |
| Pipe<br>Condition | 10-20% wall loss/ light corrosion |