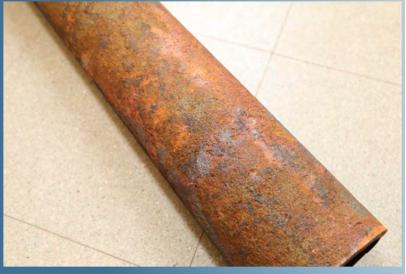

dition | 30% wall loss in pits<br>General Scaling/Pitting |







| Address           | 4-22 Peabody St                                  |
|-------------------|--------------------------------------------------|
| Town              | Tilton                                           |
| Pipe Size         | 4"                                               |
| Install Date      | 1931                                             |
| Wall<br>Thickness | 0.237"                                           |
| Age               | 86                                               |
| Pressure          | 60 psig                                          |
| Ground PH         | 7                                                |
| Pipe<br>Condition | 20% wall loss in pits<br>Light Corrosion/Pitting |





# 2017 Bare Steel Replacement Reports



| Address           | 22-50 Bridge St               |
|-------------------|-------------------------------|
| Town              | Nashua                        |
| Pipe Size         | 2"                            |
| Install Date      | 1904                          |
| Wall<br>Thickness | 0.188 in                      |
| Age               | 112                           |
| Pressure          | 12 in water column            |
| Ground PH         | 6                             |
| Pipe<br>Condition | 50% Wall Loss/ Poor Condition |





| Address           | 18 Howard St                           |
|-------------------|----------------------------------------|
| Town              | Nashua                                 |
| Pipe Size         | 2