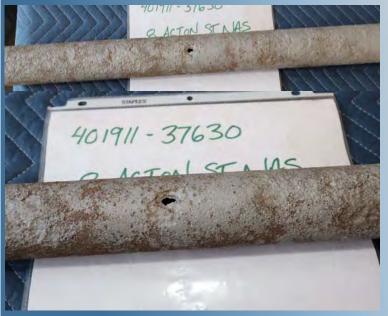

# 2020 Bare Steel Replacement Reports

| Address           | 8 Acton St                        |
|-------------------|-----------------------------------|
| Town              | Nashua                            |
| Pipe Size         | 2"                                |
| Install Date      | 1950                              |
| Wall<br>Thickness | 0.154"                            |
| Age               | 69                                |
| Pressure          | 12 in water column                |
| Ground PH         | 7                                 |
| Pipe<br>Condition | 100 % wall loss/ moderate pitting |