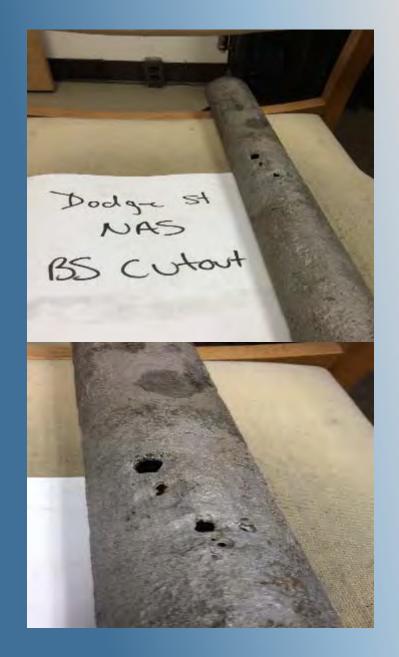

| Address           | 90 Dodge St                            |
|-------------------|----------------------------------------|
| Town              | Nashua                                 |
| Pipe Size         | 2"                                     |
| Install Date      | 1959                                   |
| Wall<br>Thickness | 0.160 in                               |
| Age               | 55                                     |
| Pressure          | 12 in water column                     |
| Ground PH         | 6                                      |
| Pipe<br>Condition | 100% Wall Loss/ Very Poor<br>Condition |