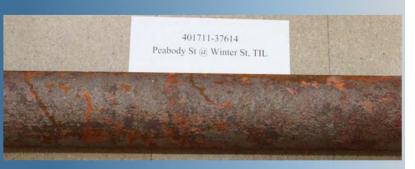

| Address           | 4-22 Peabody St                                  |
|-------------------|--------------------------------------------------|
| Town              | Tilton                                           |
| Pipe Size         | 4"                                               |
| Install Date      | 1931                                             |
| Wall<br>Thickness | 0.237"                                           |
| Age               | 86                                               |
| Pressure          | 60 psig                                          |
| Ground PH         | 7                                                |
| Pipe<br>Condition | 20% wall loss in pits<br>Light Corrosion/Pitting |