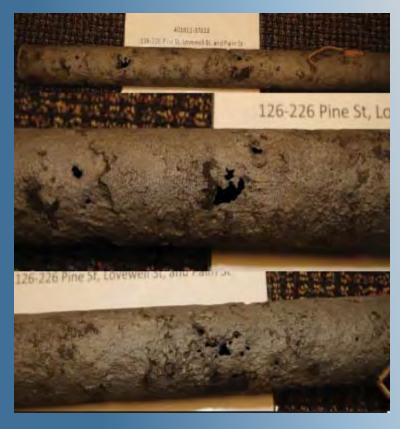

| Address           | 126-226 Pine St<br>Lovell St sample |
|-------------------|-------------------------------------|
| Town              | Nashua                              |
| Pipe Size         | 2"                                  |
| Install Date      | 1957                                |
| Wall<br>Thickness | 0.154"                              |
| Age               | 61                                  |
| Pressure          | 12 in water column                  |
| Ground PH         | 6                                   |
| Pipe<br>Condition | 100% wall loss in pits              |