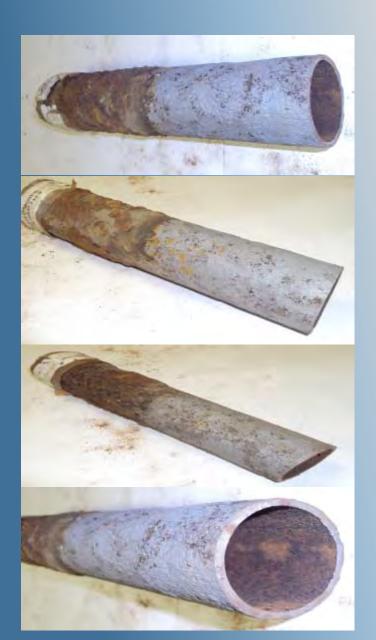

| Address           | Salvail Ct & Canal St             |
|-------------------|-----------------------------------|
| Town              | Nashua                            |
| Pipe Size         | 2"                                |
| Install Date      | 1928                              |
| Wall<br>Thickness | 0.154"                            |
| Age               | 91                                |
| Pressure          | 12 in water column                |
| Ground PH         | 76                                |
| Pipe<br>Condition | 10-20% wall loss/ light corrosion |