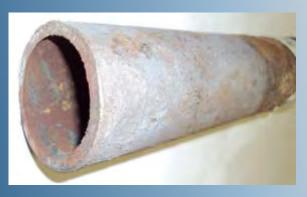

# 2020 Bare Steel Replacement Reports

| Address           | 8 Acton St                        |
|-------------------|-----------------------------------|
| Town              | Nashua                            |
| Pipe Size         | 2"                                |
| Install Date      | 1950                              |
| Wall<br>Thickness | 0.154"                            |
| Age               | 69                                |
| Pressure          | 12 in water column                |
| Ground PH         | 7                                 |
| Pipe<br>Condition | 100 % wall loss/ moderate pitting |