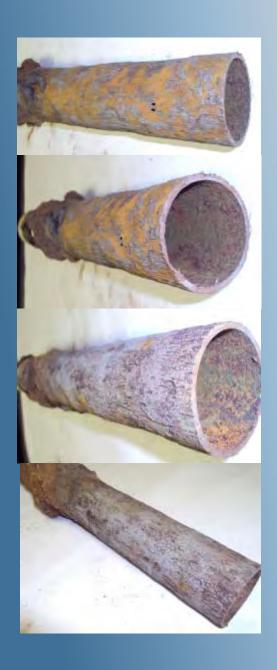

| Address           | Salvail Ct & Canal St             |
|-------------------|-----------------------------------|
| Town              | Nashua                            |
| Pipe Size         | 2"                                |
| Install Date      | 1928                              |
| Wall<br>Thickness | 0.154"                            |
| Age               | 91                                |
| Pressure          | 12 in water column                |
| Ground PH         | 76                                |
| Pipe<br>Condition | 10-20% wall loss/ light corrosion |