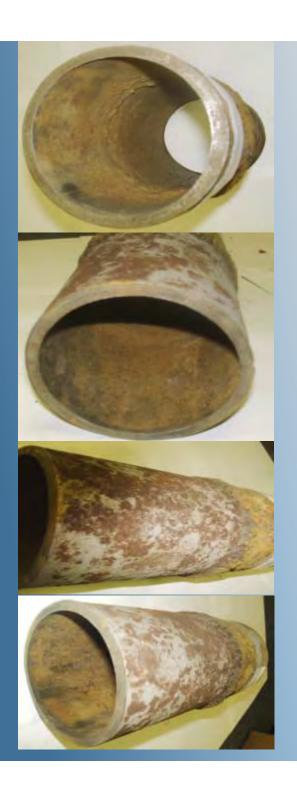

| Address           | Second St & Oakwood<br>St                   |
|-------------------|---------------------------------------------|
| Town              | Hudson                                      |
| Pipe Size         | 2"                                          |
| Install Date      | 1949                                        |
| Wall<br>Thickness | 0.154"                                      |
| Age               | 70                                          |
| Pressure          | 12 in water column                          |
| Ground PH         | 7                                           |
| Pipe<br>Condition | Heavy corrosion/50% wall loss/<br>open seam |