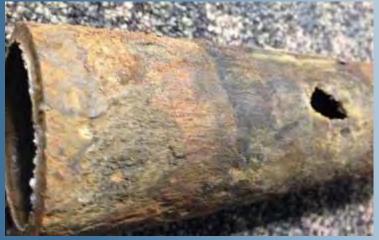

| Address           | 5-21 Ridge St                        |
|-------------------|--------------------------------------|
| Town              | Nashua                               |
| Pipe Size         | 2"                                   |
| Install Date      | Unknown                              |
| Wall<br>Thickness | 0.154 in                             |
| Age               | 119                                  |
| Pressure          | 12 in water column                   |
| Ground PH         | 6.5                                  |
| Pipe<br>Condition | 39% Wall Loss/ Moderate<br>Condition |