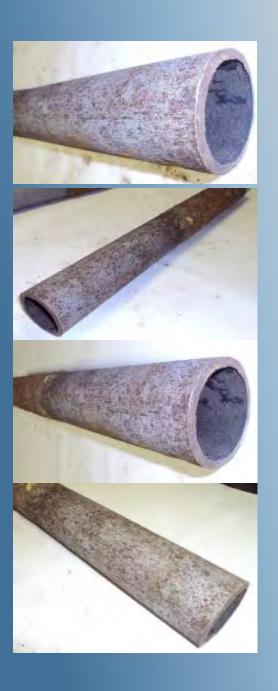

| Address           | Nottingham St &<br>Highland St        |
|-------------------|---------------------------------------|
| Town              | Hudson                                |
| Pipe Size         | 1.25"                                 |
| Install Date      | 1959                                  |
| Wall<br>Thickness | 0.140"                                |
| Age               | 60                                    |
| Pressure          | 60 psig                               |
| Ground PH         | 6                                     |
| Pipe<br>Condition | 30-50% wall loss/ selective corrosion |