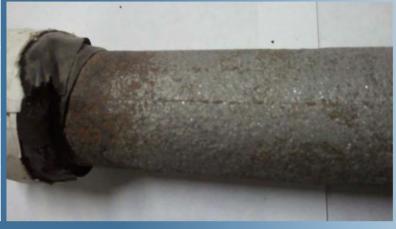

# 2020 Bare Steel Replacement Reports

| Address           | 8 Acton St                        |
|-------------------|-----------------------------------|
| Town              | Nashua                            |
| Pipe Size         | 2"                                |
| Install Date      | 1950                              |
| Wall<br>Thickness | 0.154"                            |
| Age               | 69                                |
| Pressure          | 12 in water column                |
| Ground PH         | 7                                 |
| Pipe<br>Condition | 100 % wall loss/ moderate pitting |