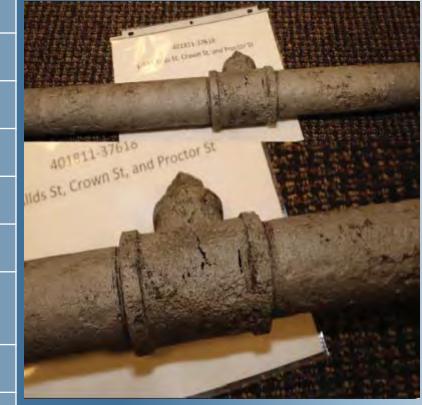

# 2019 Bare Steel Replacement Reports

| Address           | 1-132 Allds St<br>Mulvaney St sample |
|-------------------|--------------------------------------|
| Town              | Nashua                               |
| Pipe Size         | 2"                                   |
| Install Date      | 1940                                 |
| Wall<br>Thickness | 0.154"                               |
| Age               | 78                                   |
| Pressure          | 12 in water column                   |
| Ground PH         | 6                                    |
| Pipe<br>Condition | 100 % wall loss in areas             |