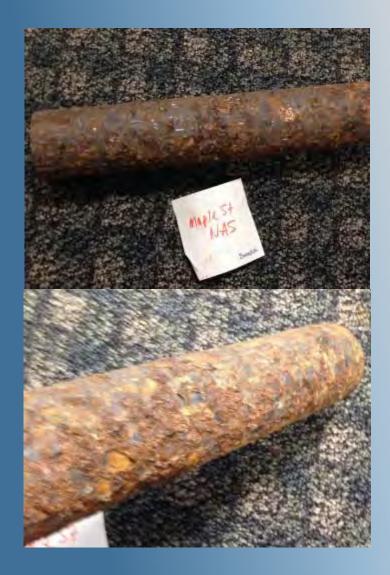

| Address           | 8-18 Maple St                    |
|-------------------|----------------------------------|
| Town              | Nashua                           |
| Pipe Size         | 2"                               |
| Install Date      | 1957                             |
| Wall<br>Thickness | 0.154 in                         |
| Age               | 56                               |
| Pressure          | 12 in water column               |
| Ground PH         | 6.5                              |
| Pipe<br>Condition | 39% Wall Loss/Moderate Condition |