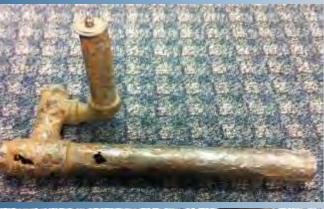

| Ground PH         | 7                                    |
| Pipe<br>Condition | 32% Wall Loss/ Moderate<br>Condition |





# 2013 Bare Steel Replacement Reports



| Address           | 5-19 Lemon St                          |
|-------------------|----------------------------------------|
| Town              | Nashua                                 |
| Pipe Size         | 2"                                     |
| Install Date      | 1902/1925                              |
| Wall<br>Thickness | Unknown                                |
| Age               | 110                                    |
| Pressure          | 12 in water column                     |
| Ground PH         | 6                                      |
| Pipe<br>Condition | 100% Wall Loss/ Very Poor<br>Condition |







| Address           | 2-13 Grove St                |
|-------------------|------------------------------|
| Town              | Nashua                       |
| Pipe Size         | 2"                           |
| Install Date      | 1910                         |
| Wall<br>Thickness | Unknown                      |
| Age               | 102                          |
| Pressure          | 12 in water column           |
| Ground PH         | 7                            |
| Pipe<br>Condition | Deep Pitting/ Poor Condition |



# 2012 Bare Steel Replacement Reports



| Address           | 18-56 Ash St                           |
|-------------------|----------------------------------------|
| Town              | Nashua                                 |
| Pipe Size         | 2"