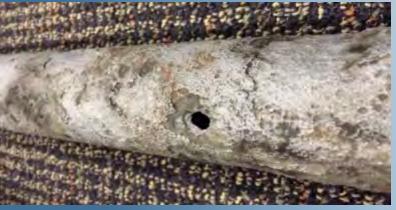

# 2020 Bare Steel Replacement Reports

| Address           | 8 Acton St                        |
|-------------------|-----------------------------------|
| Town              | Nashua                            |
| Pipe Size         | 2"                                |
| Install Date      | 1950                              |
| Wall<br>Thickness | 0.154"                            |
| Age               | 69                                |
| Pressure          | 12 in water column                |
| Ground PH         | 7                                 |
| Pipe<br>Condition | 100 % wall loss/ moderate pitting |