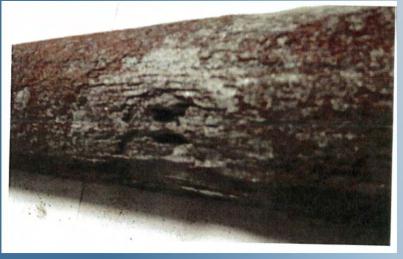

| Address           | 1-19 Perkins St & 41-46<br>Bradley St   |
|-------------------|-----------------------------------------|
| Town              | Concord                                 |
| Pipe Size         | 1.5"                                    |
| Install Date      | 1955                                    |
| Wall<br>Thickness | Unknown                                 |
| Age               | 55                                      |
| Pressure          | 12 in water column                      |
| Ground PH         | 7                                       |
| Pipe<br>Condition | Deep Pitting/ Fair to Poor<br>Condition |