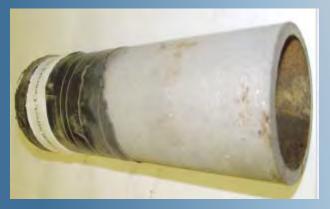

| Address           | Nottingham St &<br>Highland St        |
|-------------------|---------------------------------------|
| Town              | Hudson                                |
| Pipe Size         | 1.25"                                 |
| Install Date      | 1959                                  |
| Wall<br>Thickness | 0.140"                                |
| Age               | 60                                    |
| Pressure          | 60 psig                               |
| Ground PH         | 6                                     |
| Pipe<br>Condition | 30-50% wall loss/ selective corrosion |