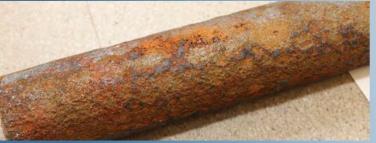

| Address           | 4-22 Peabody St                                  |
|-------------------|--------------------------------------------------|
| Town              | Tilton                                           |
| Pipe Size         | 4"                                               |
| Install Date      | 1931                                             |
| Wall<br>Thickness | 0.237"                                           |
| Age               | 86                                               |
| Pressure          | 60 psig                                          |
| Ground PH         | 7                                                |
| Pipe<br>Condition | 20% wall loss in pits<br>Light Corrosion/Pitting |