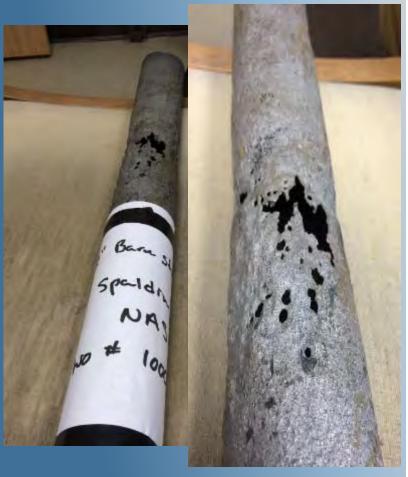

| Address           | 57 Spaulding St                        |
|-------------------|----------------------------------------|
| Town              | Nashua                                 |
| Pipe Size         | 2"                                     |
| Install Date      | 1956                                   |
| Wall<br>Thickness | 0.139 in                               |
| Age               | 58                                     |
| Pressure          | 12 in water column                     |
| Ground PH         | 6                                      |
| Pipe<br>Condition | 100% Wall Loss/ Very Poor<br>Condition |