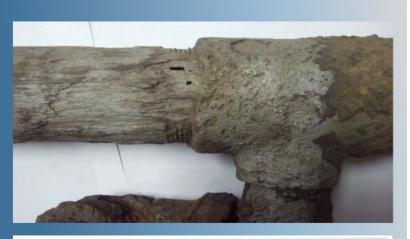

| Address           | Nottingham St &<br>Highland St        |
|-------------------|---------------------------------------|
| Town              | Hudson                                |
| Pipe Size         | 1.25"                                 |
| Install Date      | 1959                                  |
| Wall<br>Thickness | 0.140"                                |
| Age               | 60                                    |
| Pressure          | 60 psig                               |
| Ground PH         | 6                                     |
| Pipe<br>Condition | 30-50% wall loss/ selective corrosion |