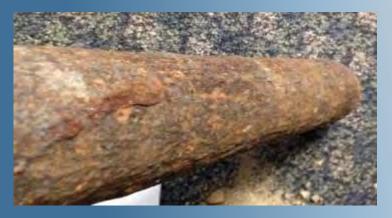

Pressure          | 12 in water column                   |
| Ground PH         | 6.5                                  |
| Pipe<br>Condition | 39% Wall Loss/ Moderate<br>Condition |





| Address           | 1-6 Jewell Lane                      |
|-------------------|--------------------------------------|
| Town              | Nashua                               |
| Pipe Size         | 2"                                   |
| Install Date      | 1947                                 |
| Wall<br>Thickness | 0.154 in                             |
| Age               | 66                                   |
| Pressure          | 12 in water column                   |
| Ground PH         | 7                                    |
| Pipe<br>Condition | 32% Wall Loss/ Moderate<br>Condition |





# 2013 Bare Steel Replacement Reports



| Address           | 5-19 Lemon St                          |
|-------------------|----------------------------------------|
| Town              | Nashua                                 |
| Pipe Size         | 2"                                     |
| Install Date      | 1902/1925                              |
| Wall<br>Thickness | Unknown                                |
| Age               | 110                                    |
| Pressure          | 12 in water column                     |
| Ground PH         | 6                                      |
| Pipe<br>Condition | 100% Wall Loss/ Very Poor<br>Condition |







| Address           | 2-13 Grove St                |
|-------------------|------------------------------|
| Town