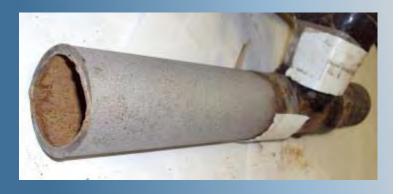

# 2020 Bare Steel Replacement Reports

| Address           | 8 Acton St                        |
|-------------------|-----------------------------------|
| Town              | Nashua                            |
| Pipe Size         | 2"                                |
| Install Date      | 1950                              |
| Wall<br>Thickness | 0.154"                            |
| Age               | 69                                |
| Pressure          | 12 in water column                |
| Ground PH         | 7                                 |
| Pipe<br>Condition | 100 % wall loss/ moderate pitting |