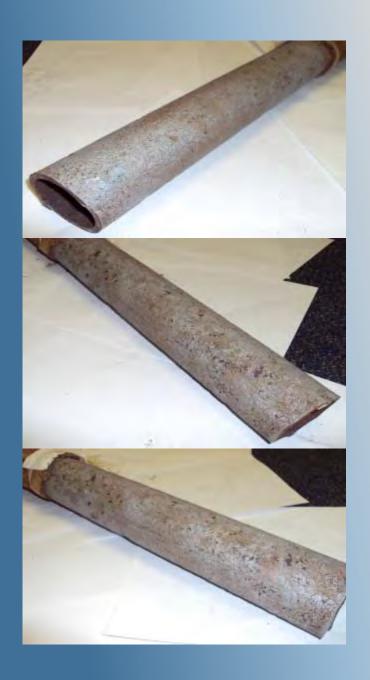

| Address           | Second St & Oakwood<br>St                   |
|-------------------|---------------------------------------------|
| Town              | Hudson                                      |
| Pipe Size         | 2"                                          |
| Install Date      | 1949                                        |
| Wall<br>Thickness | 0.154"                                      |
| Age               | 70                                          |
| Pressure          | 12 in water column                          |
| Ground PH         | 7                                           |
| Pipe<br>Condition | Heavy corrosion/50% wall loss/<br>open seam |