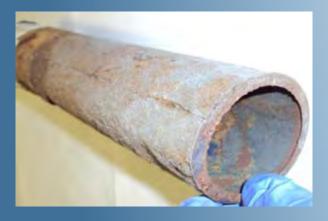

| Address           | Salvail Ct & Canal St             |
|-------------------|-----------------------------------|
| Town              | Nashua                            |
| Pipe Size         | 2"                                |
| Install Date      | 1928                              |
| Wall<br>Thickness | 0.154"                            |
| Age               | 91                                |
| Pressure          | 12 in water column                |
| Ground PH         | 76                                |
| Pipe<br>Condition | 10-20% wall loss/ light corrosion |