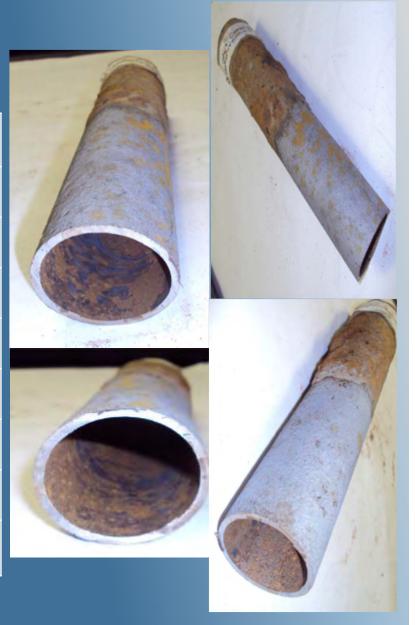

| Address           | Second St & Oakwood<br>St                   |
|-------------------|---------------------------------------------|
| Town              | Hudson                                      |
| Pipe Size         | 2"                                          |
| Install Date      | 1949                                        |
| Wall<br>Thickness | 0.154"                                      |
| Age               | 70                                          |
| Pressure          | 12 in water column                          |
| Ground PH         | 7                                           |
| Pipe<br>Condition | Heavy corrosion/50% wall loss/<br>open seam |