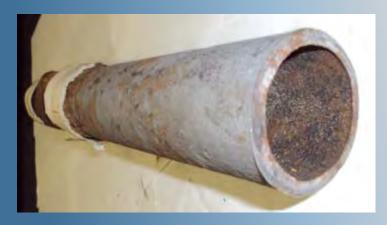

| Address           | Salvail Ct & Canal St             |
|-------------------|-----------------------------------|
| Town              | Nashua                            |
| Pipe Size         | 2"                                |
| Install Date      | 1928                              |
| Wall<br>Thickness | 0.154"                            |
| Age               | 91                                |
| Pressure          | 12 in water column                |
| Ground PH         | 76                                |
| Pipe<br>Condition | 10-20% wall loss/ light corrosion |