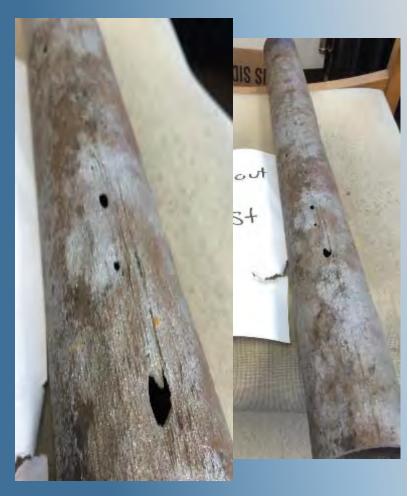

| 60 psig                              |
| Ground PH         | 6                                    |
| Pipe<br>Condition | 27% Wall Loss/ Fair Condition        |



| Address           | 249 Medford St                         |
|-------------------|----------------------------------------|
| Town              | Manchester                             |
| Pipe Size         | 2"                                     |
| Install Date      | 1956/1960                              |
| Wall<br>Thickness | 0.160 in                               |
| Age               | 58                                     |
| Pressure          | 60 psig                                |
| Ground PH         | 6                                      |
| Pipe<br>Condition | 100% Wall Loss/ Very Poor<br>Condition |



| Address           | 348 Lincoln St                |
|-------------------|-------------------------------|
| Town              | Manchester                    |
| Pipe Size         | 3"                            |
| Install Date      | 1954                          |
| Wall<br>Thickness | 0.234 in                      |
| Age               | 60                            |
| Pressure          | 60 psig                       |
| Ground PH         | 6                             |
| Pipe<br>Condition | 12% Wall Loss/ Fair Condition |



# 2014 Bare Steel Replacement Reports



| Address           | 1-34 Dickerman St             |
|-------------------|-------------------------------|
| Town              | Nashua                        |
| Pipe Size         | 2"