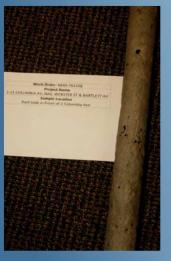

| Address           | 2-15 Columbia Ave                      |
|-------------------|----------------------------------------|
| Town              | Nashua                                 |
| Pipe Size         | 2"                                     |
| Install Date      | 1915                                   |
| Wall<br>Thickness | 0.188 in                               |
| Age               | 101                                    |
| Pressure          | 12 in water column                     |
| Ground PH         | 6                                      |
| Pipe<br>Condition | 100% Wall Loss/ Very Poor<br>Condition |