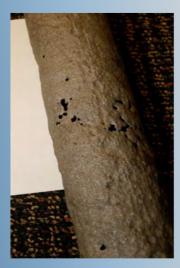

| Address           | 2-15 Columbia Ave                      |
|-------------------|----------------------------------------|
| Town              | Nashua                                 |
| Pipe Size         | 2"                                     |
| Install Date      | 1915                                   |
| Wall<br>Thickness | 0.188 in                               |
| Age               | 101                                    |
| Pressure          | 12 in water column                     |
| Ground PH         | 6                                      |
| Pipe<br>Condition | 100% Wall Loss/ Very Poor<br>Condition |