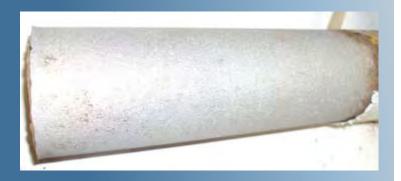

| Address           | Salvail Ct & Canal St             |
|-------------------|-----------------------------------|
| Town              | Nashua                            |
| Pipe Size         | 2"                                |
| Install Date      | 1928                              |
| Wall<br>Thickness | 0.154"                            |
| Age               | 91                                |
| Pressure          | 12 in water column                |
| Ground PH         | 76                                |
| Pipe<br>Condition | 10-20% wall loss/ light corrosion |