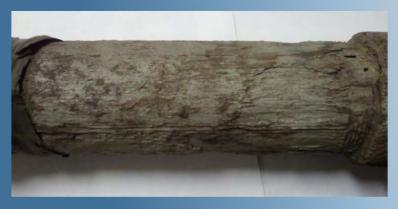

| Address           | Second St & Oakwood<br>St                   |
|-------------------|---------------------------------------------|
| Town              | Hudson                                      |
| Pipe Size         | 2"                                          |
| Install Date      | 1949                                        |
| Wall<br>Thickness | 0.154"                                      |
| Age               | 70                                          |
| Pressure          | 12 in water column                          |
| Ground PH         | 7                                           |
| Pipe<br>Condition | Heavy corrosion/50% wall loss/<br>open seam |