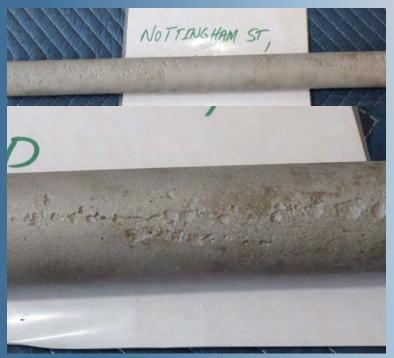

| Address           | Nottingham St &<br>Highland St        |
|-------------------|---------------------------------------|
| Town              | Hudson                                |
| Pipe Size         | 1.25"                                 |
| Install Date      | 1959                                  |
| Wall<br>Thickness | 0.140"                                |
| Age               | 60                                    |
| Pressure          | 60 psig                               |
| Ground PH         | 6                                     |
| Pipe<br>Condition | 30-50% wall loss/ selective corrosion |