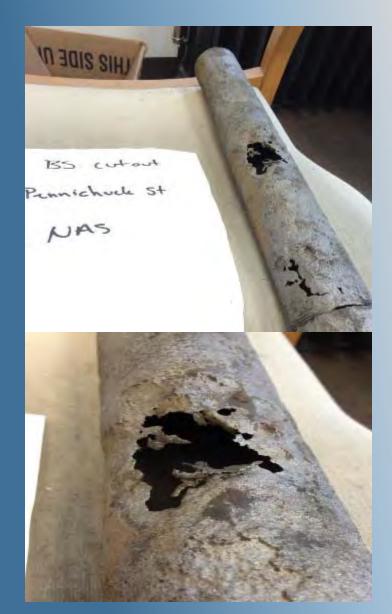

# 2015 Bare Steel Replacement Reports

| Address           | Pennichuck St & Caron Ave              |
|-------------------|----------------------------------------|
| Town              | Nashua                                 |
| Pipe Size         | 2"                                     |
| Install<br>Date   | 1956/1960                              |
| Wall<br>Thickness | 0.143 in                               |
| Age               | 58                                     |
| Pressure          | 12 in water column                     |
| Ground<br>PH      | 6                                      |
| Pipe<br>Condition | 100% Wall Loss/ Very Poor<br>Condition |