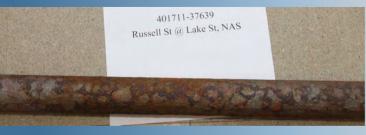

| Address           | 75-235 Lake St                                   |
|-------------------|--------------------------------------------------|
| Town              | Nashua                                           |
| Pipe Size         | 2"                                               |
| Install Date      | 1900                                             |
| Wall<br>Thickness | 0.154"                                           |
| Age               | 117                                              |
| Pressure          | 12 in water column                               |
| Ground PH         | 7                                                |
| Pipe<br>Condition | 30% wall loss in pits<br>General Scaling/Pitting |