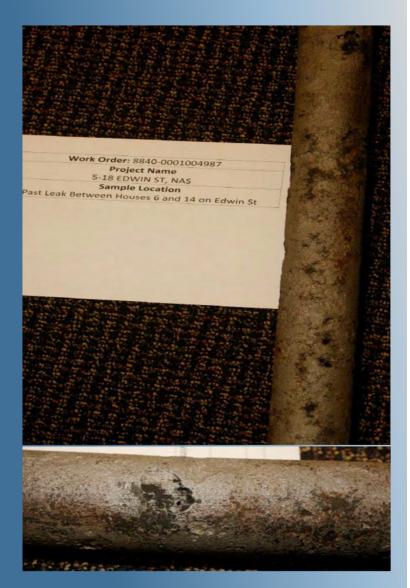

| Address           | 5-18 Edwin St                          |
|-------------------|----------------------------------------|
| Town              | Nashua                                 |
| Pipe Size         | 2"                                     |
| Install Date      | 1961                                   |
| Wall<br>Thickness | 0.188 in                               |
| Age               | 55                                     |
| Pressure          | 12 in water column                     |
| Ground PH         | 6                                      |
| Pipe<br>Condition | 100% Wall Loss/ Very Poor<br>Condition |