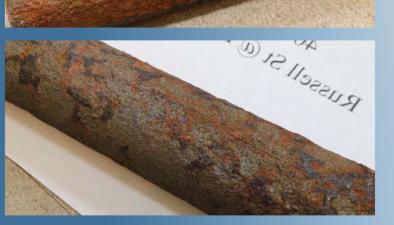

| Address           | 4-22 Peabody St                                  |
|-------------------|--------------------------------------------------|
| Town              | Tilton                                           |
| Pipe Size         | 4"                                               |
| Install Date      | 1931                                             |
| Wall<br>Thickness | 0.237"                                           |
| Age               | 86                                               |
| Pressure          | 60 psig                                          |
| Ground PH         | 7                                                |
| Pipe<br>Condition | 20% wall loss in pits<br>Light Corrosion/Pitting |