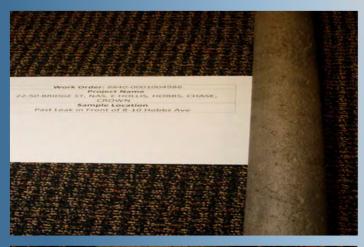

# 2017 Bare Steel Replacement Reports

| Address           | 22-50 Bridge St               |
|-------------------|-------------------------------|
| Town              | Nashua                        |
| Pipe Size         | 2"                            |
| Install Date      | 1904                          |
| Wall<br>Thickness | 0.188 in                      |
| Age               | 112                           |
| Pressure          | 12 in water column            |
| Ground PH         | 6                             |
| Pipe<br>Condition | 50% Wall Loss/ Poor Condition |