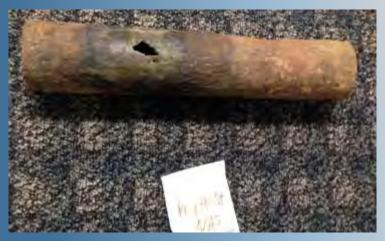

| Address           | 5-21 Ridge St                        |
|-------------------|--------------------------------------|
| Town              | Nashua                               |
| Pipe Size         | 2"                                   |
| Install Date      | Unknown                              |
| Wall<br>Thickness | 0.154 in                             |
| Age               | 119                                  |
| Pressure          | 12 in water column                   |
| Ground PH         | 6.5                                  |
| Pipe<br>Condition | 39% Wall Loss/ Moderate<br>Condition |