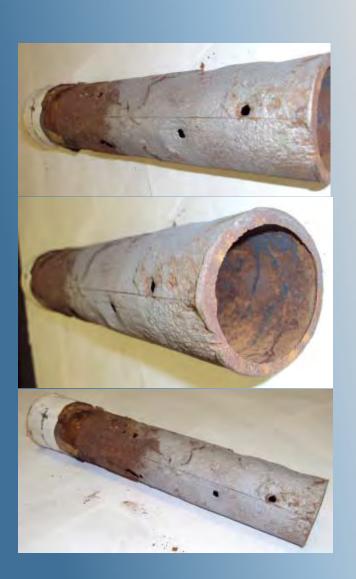

| Address           | Nottingham St &<br>Highland St        |
|-------------------|---------------------------------------|
| Town              | Hudson                                |
| Pipe Size         | 1.25"                                 |
| Install Date      | 1959                                  |
| Wall<br>Thickness | 0.140"                                |
| Age               | 60                                    |
| Pressure          | 60 psig                               |
| Ground PH         | 6                                     |
| Pipe<br>Condition | 30-50% wall loss/ selective corrosion |