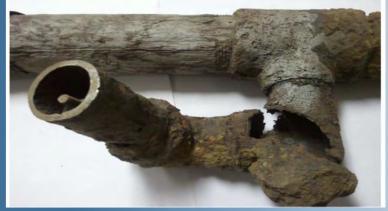

| Address           | Salvail Ct & Canal St             |
|-------------------|-----------------------------------|
| Town              | Nashua                            |
| Pipe Size         | 2"                                |
| Install Date      | 1928                              |
| Wall<br>Thickness | 0.154"                            |
| Age               | 91                                |
| Pressure          | 12 in water column                |
| Ground PH         | 76                                |
| Pipe<br>Condition | 10-20% wall loss/ light corrosion |