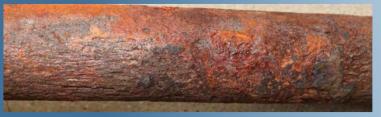

| Address           | 3-75 Blossom St                               |
|-------------------|-----------------------------------------------|
| Town              | Nashua                                        |
| Pipe Size         | 2"                                            |
| Install Date      | 1915                                          |
| Wall<br>Thickness | 0.154"                                        |
| Age               | 102                                           |
| Pressure          | 12 in water column                            |
| Ground PH         | 6                                             |
| Pipe<br>Condition | 100% wall loss in pits<br>Very Poor Condition |