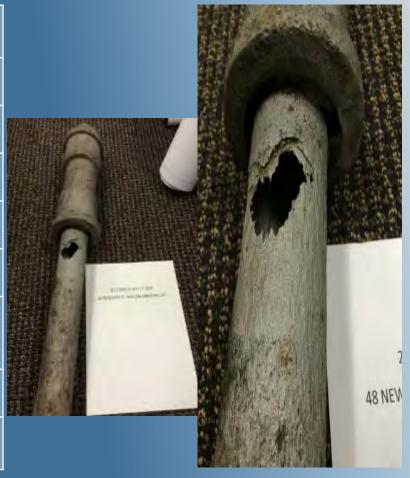

# 2016 Bare Steel Replacement Reports

| Address           | 48 Newbury St NAS (On<br>Underhill St) |
|-------------------|----------------------------------------|
| Town              | Nashua                                 |
| Pipe Size         | 2"                                     |
| Install Date      | Unknown                                |
| Wall<br>Thickness | 0.188 in                               |
| Age               | Unknown                                |
| Pressure          | 12 in water column                     |
| Ground PH         | 6                                      |
| Pipe<br>Condition | 100% Wall Loss/ Very Poor<br>Condition |