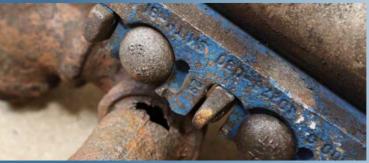

| Address           | 3-75 Blossom St                               |
|-------------------|-----------------------------------------------|
| Town              | Nashua                                        |
| Pipe Size         | 2"                                            |
| Install Date      | 1915                                          |
| Wall<br>Thickness | 0.154"                                        |
| Age               | 102                                           |
| Pressure          | 12 in water column                            |
| Ground PH         | 6                                             |
| Pipe<br>Condition | 100% wall loss in pits<br>Very Poor Condition |