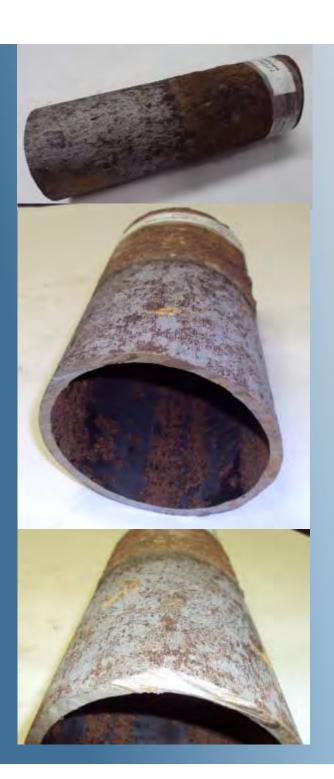

# 2020 Bare Steel Replacement Reports

| Address           | 8 Acton St                        |
|-------------------|-----------------------------------|
| Town              | Nashua                            |
| Pipe Size         | 2"                                |
| Install Date      | 1950                              |
| Wall<br>Thickness | 0.154"                            |
| Age               | 69                                |
| Pressure          | 12 in water column                |
| Ground PH         | 7                                 |
| Pipe<br>Condition | 100 % wall loss/ moderate pitting |