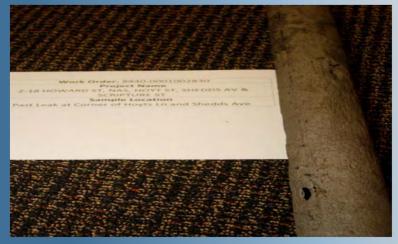

| Address           | 18 Howard St                           |
|-------------------|----------------------------------------|
| Town              | Nashua                                 |
| Pipe Size         | 2"                                     |
| Install Date      | 1912                                   |
| Wall<br>Thickness | 0.188 in                               |
| Age               | 104                                    |
| Pressure          | 12 in water column                     |
| Ground PH         | 6                                      |
| Pipe<br>Condition | 100% Wall Loss/ Very Poor<br>Condition |