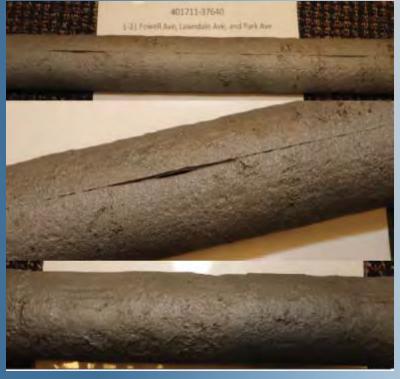

| Address           | 1-21 Fowell Ave          |
|-------------------|--------------------------|
| Town              | Nashua                   |
| Pipe Size         | 2"                       |
| Install Date      | 1924                     |
| Wall<br>Thickness | 0.154"                   |
| Age               | 94                       |
| Pressure          | 12 in water column       |
| Ground PH         | 7                        |
| Pipe<br>Condition | 30-50% wall loss in pits |