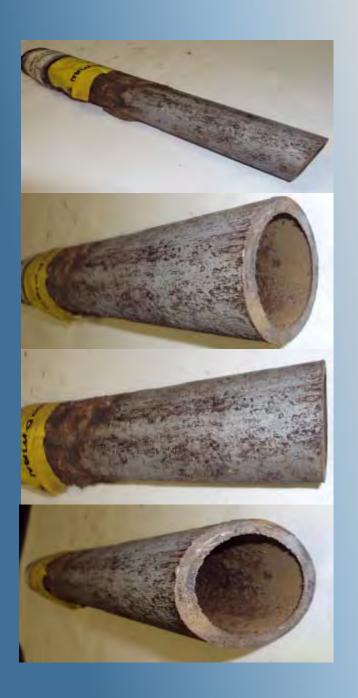

| Address           | Nottingham St &<br>Highland St        |
|-------------------|---------------------------------------|
| Town              | Hudson                                |
| Pipe Size         | 1.25"                                 |
| Install Date      | 1959                                  |
| Wall<br>Thickness | 0.140"                                |
| Age               | 60                                    |
| Pressure          | 60 psig                               |
| Ground PH         | 6                                     |
| Pipe<br>Condition | 30-50% wall loss/ selective corrosion |