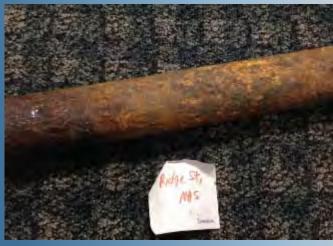

| Address           | 90 Dodge St                            |
|-------------------|----------------------------------------|
| Town              | Nashua                                 |
| Pipe Size         | 2"                                     |
| Install Date      | 1959                                   |
| Wall<br>Thickness | 0.160 in                               |
| Age               | 55                                     |
| Pressure          | 12 in water column                     |
| Ground PH         | 6                                      |
| Pipe<br>Condition | 100% Wall Loss/ Very Poor<br>Condition |