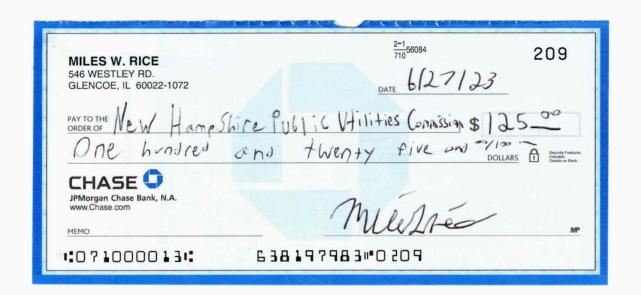

|                           | Attestation and Signature                                                                                                                                                                                                     |                 |  |
|---------------------------|-------------------------------------------------------------------------------------------------------------------------------------------------------------------------------------------------------------------------------|-----------------|--|
| Puc 2006.02(I)<br>and (m) | BY SIGNING BELOW, THE APPLICANT REPRESENTATIVE CERTIFIES THAT IT HAS THE AUTHORITY TO FILE THE APPLICATION ON BEHALF OF THE AGGREGATOR AND ATTESTS THAT THE CONTENTS OF THE APPLICATION ARE TRUTHFUL, ACCURATE, AND COMPLETE. |                 |  |
|                           | Markeo                                                                                                                                                                                                                        |                 |  |
|                           | Signature of the applicant or its authorized representative                                                                                                                                                                   | 6-30-23<br>Date |  |
|                           | Name: Miles Rice                                                                                                                                                                                                              |                 |  |
|                           | Title: COO                                                                                                                                                                                                                    |                 |  |

|                           | Attestation and Signature                                                                                                                                                                                                                                                                                                |         |
|---------------------------|--------------------------------------------------------------------------------------------------------------------------------------------------------------------------------------------------------------------------------------------------------------------------------------------------------------------------|---------|
| Puc 2006.02(i)<br>and (m) | By signing below, the applicant representative certifies that it has the authority to file the application on behalf of the aggregator and attests that the contents of the application are truthful, accurate, and complete.  Signature of the applicant or its authorized representative  Name: Miles Rice  Title: COO | <u></u> |