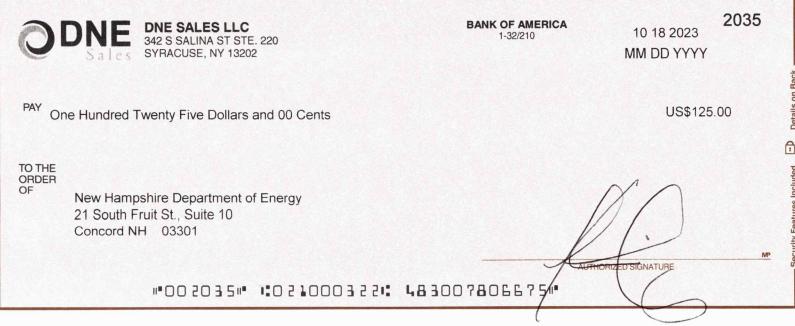

Dear Sir/Madam:

Pursuant to Puc 2006.02, attached is the <u>original and two copies</u> of the Electric Load Aggregation Renewal for DNE Sales, LLC d/b/a DNE Resources together with check number 2035 in the amount of \$125 made payable to the **New Hampshire Department of Energy**. In accordance with the New Hampshire Public Utilities Commission rules, this renewal has also been filed electronically.

#### DNE SALES LLC

2035

| Vendor ID          | Name                 |                | Payment Number  | Cheque Date | Document Number |
|--------------------|----------------------|----------------|-----------------|-------------|-----------------|
| NEW002             | New Hampshire Depart | tment of Energ | 000000000000120 | 10/18/2023  | 2035            |
| Our Voucher Number | Date                 | Amour          | nt Amount Paid  | Discount    | Net Amount Paid |
| 2023-ELEC          | 10/12/2023           | US\$125.00     | US\$125.00      | US\$0.00    | US\$125.00      |