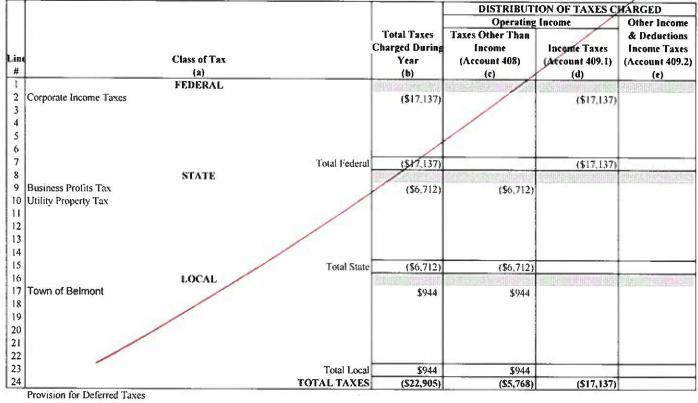

the account distribution of total taxes charged to operations and other final accounts during the year

2. The aggregate of each kind of tax should be listed under the appropriate heading of "Federal," "State," and "Local."

3. The accounts to which taxes charged were distributed should be shown in column (c) to (e).

4. For any tax for which it was necessary to apportion to more than one account, state in a footnote the basis of apportioning such tax

5. The total taxes charged as shown in column (b) should agree with amounts shown by column (d) of Schedule F-38 "Accrued and Prepaid Taxes."

6. Do not include in this schedule entries with respect to deferred income taxes, taxes collected through payroll deductions, or otherwise pending transmittal of such taxes to the taxing authority.



Income Taxes

## F-56 RECONCILIATION OF REPORTED NET INCOME WITH TAXABLE INCOME FOR FEDERAL INCOME TAXES

Report below a reconciliation of reported net income for the year with taxable income used in computing federal income tax accruals and show computations of such tax accruals. The reconciliation shall be submitted even though there is no taxable income for the year. Descriptions should clearly indicated the nature of each reconciling amount.

| Line | Particulars                                                                     | Amount             |
|------|---------------------------------------------------------------------------------|--------------------|
| #    | (a)                                                                             | (b)                |
| 1    | Ne