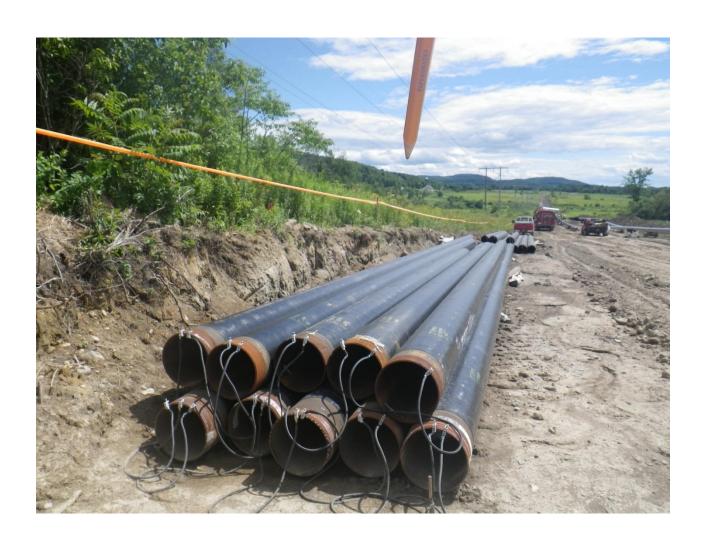

## Area's of Emphasis

- 32 miles of Transmission Construction
- Standard inspection Rotations
- Web site development