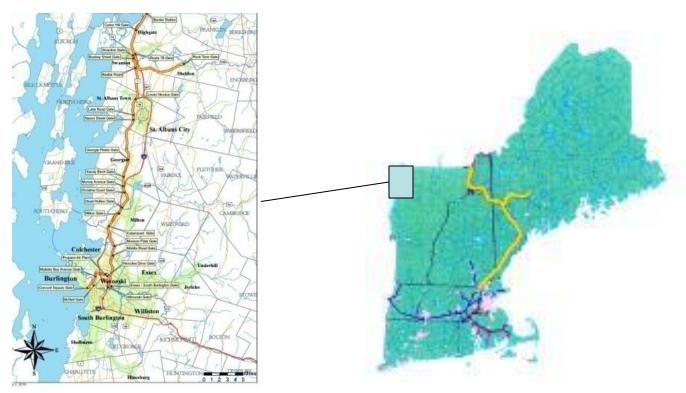

## Area's of Emphasis

- 32 miles of Transmission Construction
- Standard inspection Rotations
- Web site development