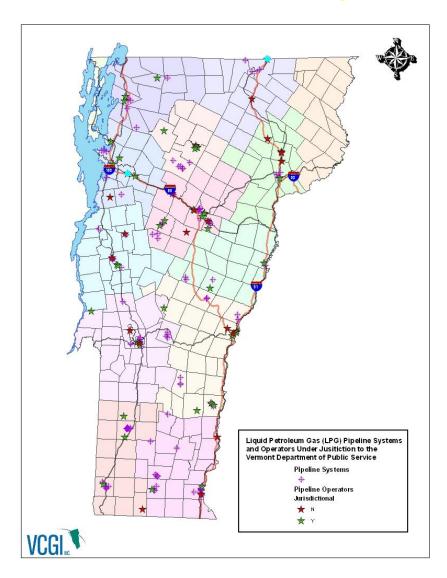

### Propane Pipeline Facilities

18 LPG operators 342 LPG pipeline systems

3238 customers 1544 public places 1694 private places