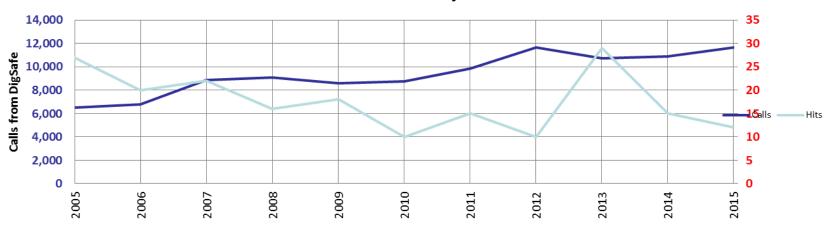

### Gas Lines Hit Per Year

#### **Vermont Gas Systems**

#### **VT Gas Systems**