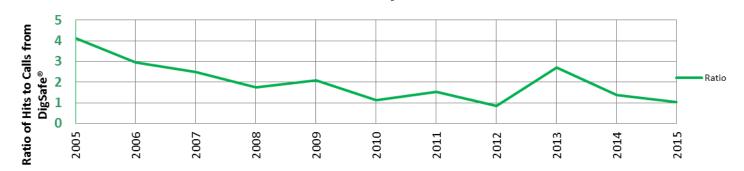

### Gas Lines Hit Per Year

#### **Vermont Gas Systems**

#### **VT Gas Systems**