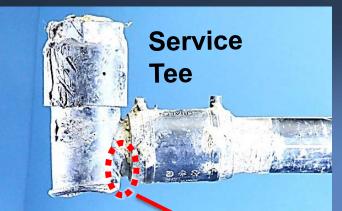

#### **On-Scene Activities - Service Tee**

## Fusion Joint – Incomplete Fusion

Service Tee Fracture Face

- Radial band pattern (60%)
- Is incomplete fusion
- Is a weld defect
- Weak bond strength
- Caused by contamination or inadequate surface preparation before fusion welding