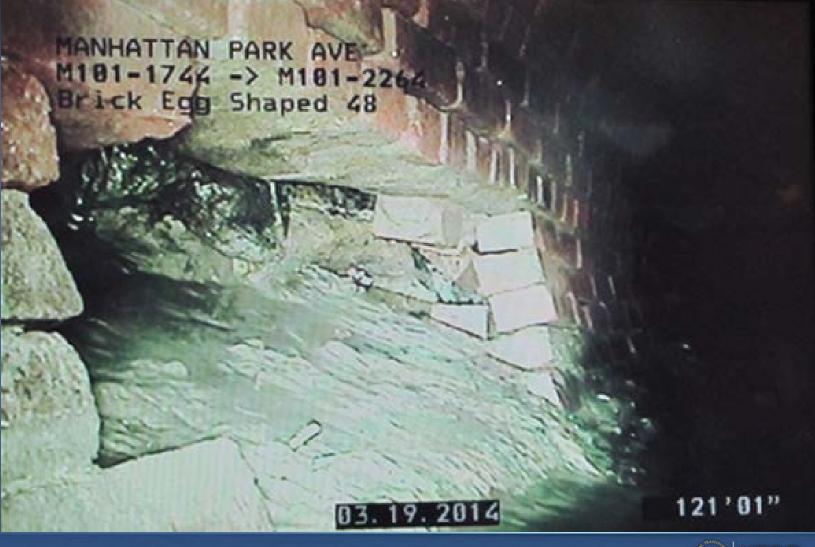

#### 2014 Sewer Main Damage

### Conclusions

- Large hole in the sewer dated back to 2006
- Service tee to gas main weld not properly cleaned – lack of fusion
- Supporting soil under the plastic gas main washed into the damaged sewer for many months