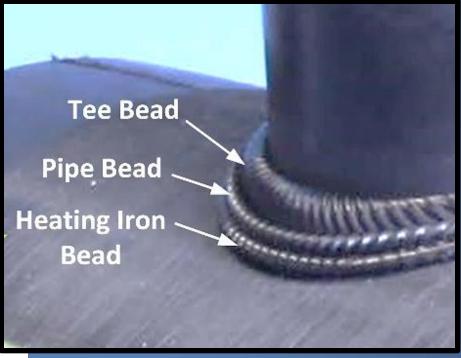

#### National Transportation Safety Board

#### Natural Gas Pipeline Accident Manhattan, New York March 12, 2014

New England Pipeline Safety Seminar West Dover, VT October 20, 2015 Stephen KlejstDeputy Managing Director





## Manhattan, New York (Harlem)

- Consolidated Edison
- 8-inch cast iron/plastic distribution line (1890 / 2011)
- 8 in wc MAOP, 6 in wc operating
- 8 Fatalities
- 48 injuries







## **Utilities in the Accident Block**





## Saddle Fusion Joint Exemplar Test Piece







#### **On-Scene Activities - Service Tee**





## Fusion Joint – Incomplete Fusion



Service Tee Fracture Face

- Radial band pattern (60%)
- Is incomplete fusion
- Is a weld defect
- Weak bond strength
- Caused by contamination or inadequate surface preparation before fusion welding



## Service Tee – Crack at Outlet



- No evidence of pre-existing crack
- Rapid loading event from post-accident excavation





Gas

Main





#### 2014 Sewer Main Damage





### Conclusions

- Large hole in the sewer dated back to 2006
- Service tee to gas main weld not properly cleaned – lack of fusion
- Supporting soil under the plastic gas main washed into the damaged sewer for many months



#### Conclusions (cont'd)

- Gas leak resulted when sagging gas main opened the defective weld
- Post-ac