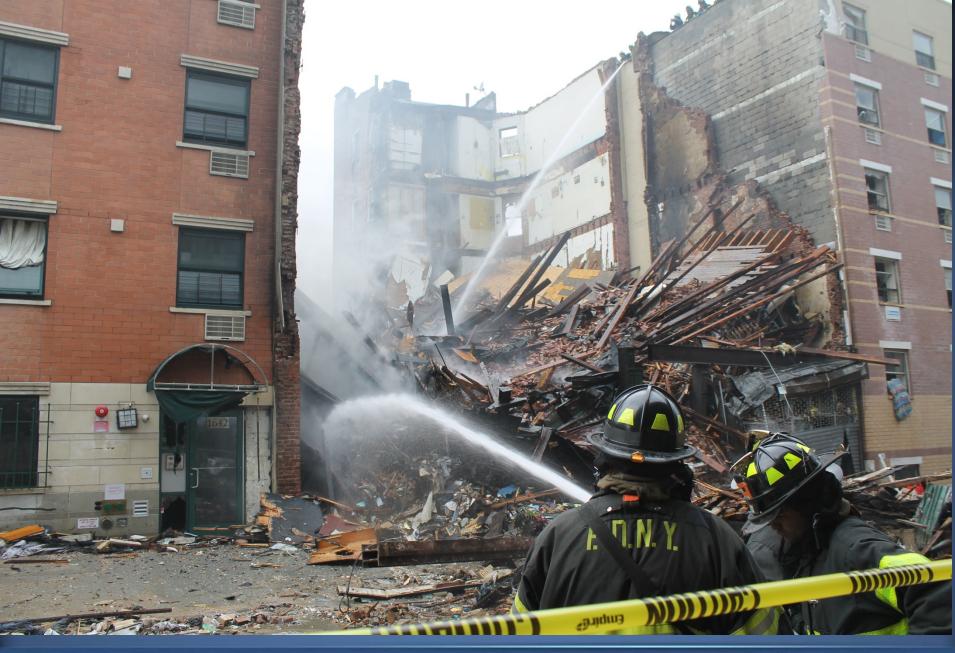

## Manhattan, New York (Harlem)

- Consolidated Edison
- 8-inch cast iron/plastic distribution line (1890 / 2011)
- 8 in wc MAOP, 6 in wc operating
- 8 Fatalities
- 48 injuries