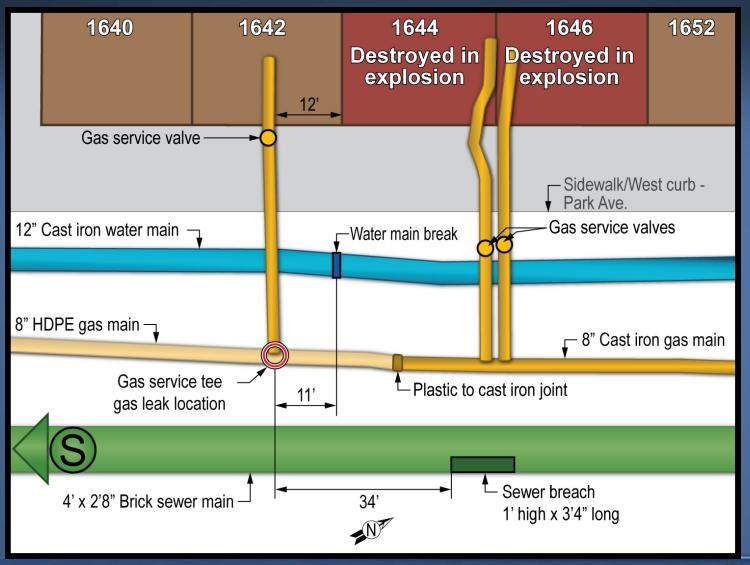

#### **On-Scene Activities - Service Tee**

#### 2014 Sewer Main Damage

### Conclusions

- Large hole in the sewer dated back to 2006
- Service tee to gas main weld not properly cleaned – lack of fusion
- Supporting soil under the plastic gas main washed into the damaged sewer for many months

#### Conclusions (cont'd)

- Gas leak resulted when sagging gas main opened the defective weld
- Post-accident excavation work
  - Separated the service tee from the main
- Cracked the branch outlet
  Water main cracked after the explosion