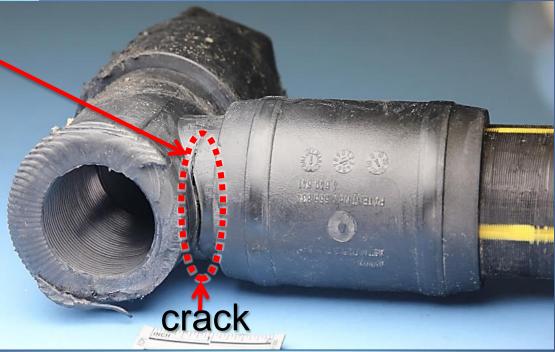

## Service Tee – Crack at Outlet

- No evidence of pre-existing crack
- Rapid loading event from post-accident excavation

Gas

Main

#### Conclusions (cont'd)

- Gas leak resulted when sagging gas main opened the defective weld
- Post-accident excavation work
  - Separated the service tee from the main
- Cracked the branch outlet
  Water main cracked after the explosion