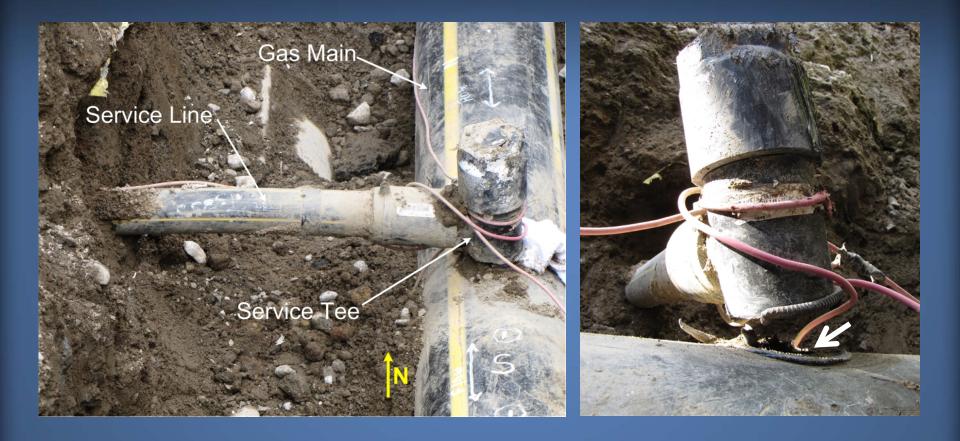

#### **On-Scene Activities - Service Tee**

## Service Tee – Crack at Outlet

- No evidence of pre-existing crack
- Rapid loading event from post-accident excavation

Gas

Main