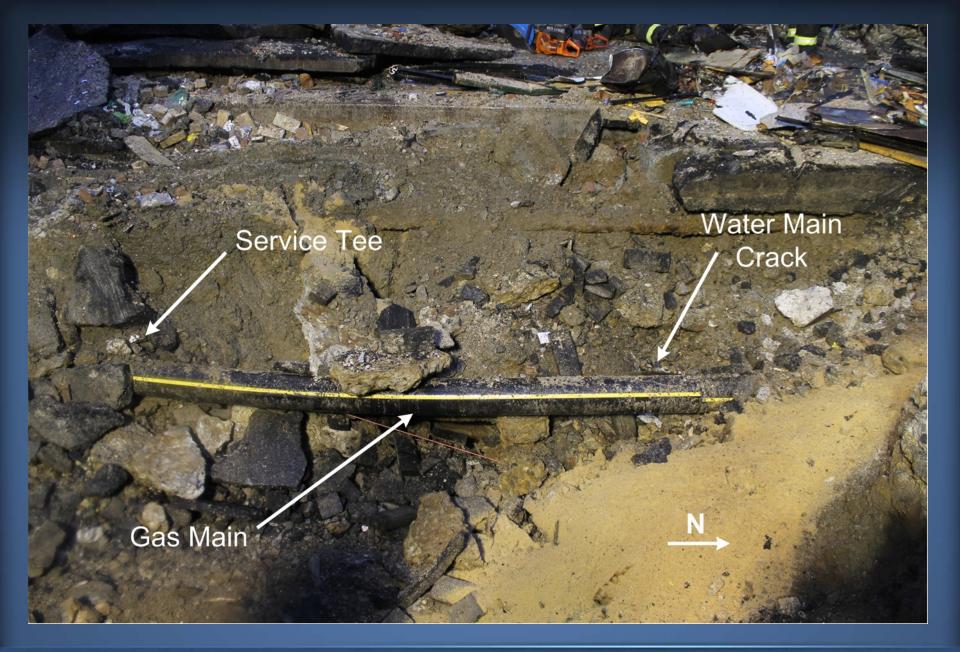

## Service Tee – Crack at Outlet

- No evidence of pre-existing crack
- Rapid loading event from post-accident excavation

Gas

Main

#### Conclusions (cont'd)

- Gas leak resulted when sagging gas main opened the defective weld
- Post-accident excavation work
  - Separated the service tee from the main
- Cracked the branch outlet
  Water main cracked after the explosion