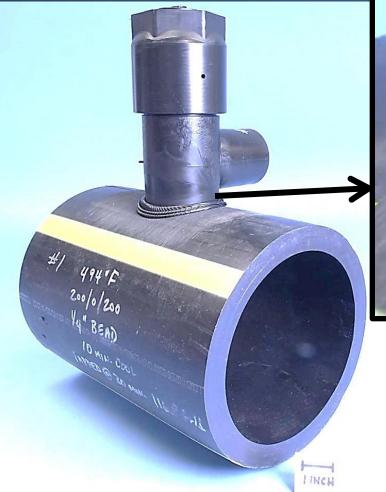

#### National Transportation Safety Board

#### Natural Gas Pipeline Accident Manhattan, New York March 12, 2014

New England Pipeline Safety Seminar West Dover, VT October 20, 2015 Stephen KlejstDeputy Managing Director





## Manhattan, New York (Harlem)

- Consolidated Edison
- 8-inch cast iron/plastic distribution line (1890 / 2011)
- 8 in wc MAOP, 6 in wc operating
- 8 Fatalities
- 48 injuries







## **Utilities in the Accident Block**





## Saddle Fusion Joint Exemplar Test Piece







#### **On-Scene Activities - Service Tee**





## Fusion Joint – Incomplete Fusion



Service Tee Fracture Face

- Radial band pattern (60%)
- Is incomplete fusion
- Is a weld defect
- Weak bond strength
- Caused by contamination or inadequate surface preparation before fusion welding



## Service Tee – Crack at Outlet



- No evidence of pre-existing crack
- Rapid loading event from post-accident excavation





Gas

Main





#### 2014 Sewer Main Damage





### Conclusions

- Large hole in the sewer dated back to 2006
- Service tee to gas main weld not properly cleaned – lack of fusion
- Supporting soil under the plastic gas main washed into the damaged sewer for many months



#### Conclusions (cont'd)

- Gas leak resulted when sagging gas main opened the defective weld
- Post-