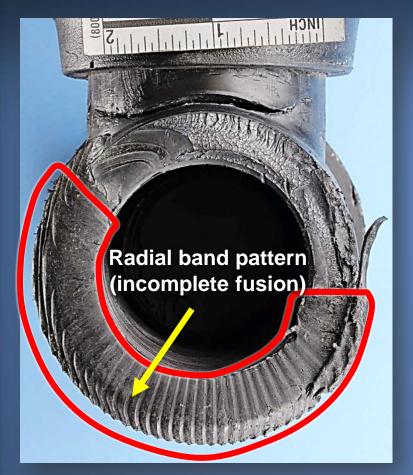

## Fusion Joint – Incomplete Fusion

Service Tee Fracture Face

- Radial band pattern (60%)
- Is incomplete fusion
- Is a weld defect
- Weak bond strength
- Caused by contamination or inadequate surface preparation before fusion welding

### Conclusions

- Large hole in the sewer dated back to 2006
- Service tee to gas main weld not properly cleaned – lack of fusion
- Supporting soil under the plastic gas main washed into the damaged sewer for many months