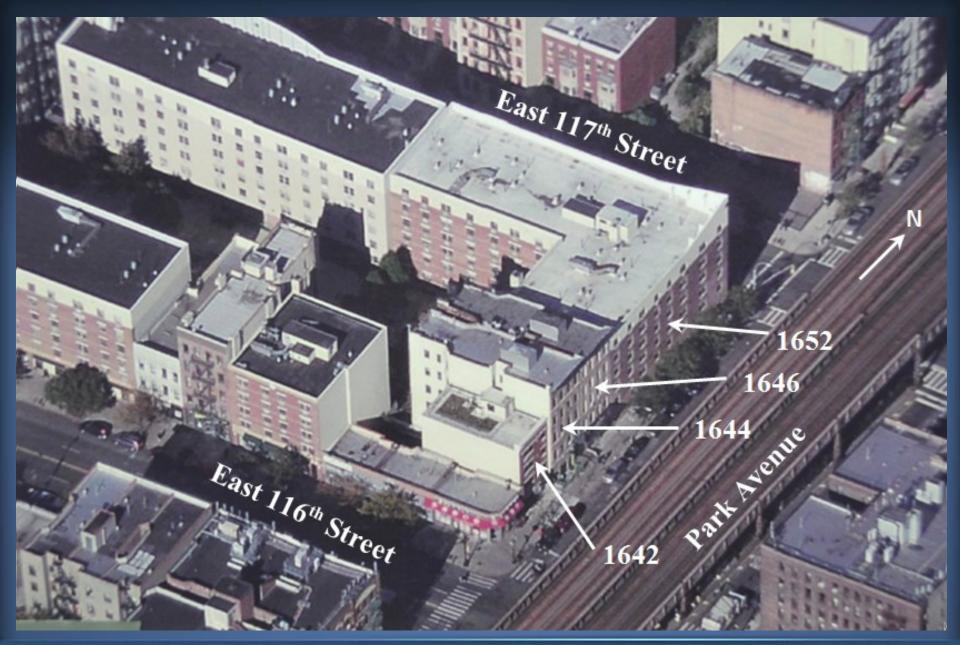

#### National Transportation Safety Board

#### Natural Gas Pipeline Accident Manhattan, New York March 12, 2014

New England Pipeline Safety Seminar West Dover, VT October 20, 2015 Stephen KlejstDeputy Managing Director





## Manhattan, New York (Harlem)

- Consolidated Edison
- 8-inch cast iron/plastic distribution line (1890 / 2011)
- 8 in wc MAOP, 6 in wc operating
- 8 Fatalities
- 48 injuries







## **Utilities in the Accident Block**





## Saddle Fusion Joint Exemplar Test Piece







#### **On-Scene Activities - Service Tee**





## Fusion Joint – Incomplete Fusion



Service Tee Fracture Face

- Radial band pattern (60%)
- Is incomplete fusion
- Is a weld defect
- Weak bond strength
- Caused by contamination or inadequate surface preparation before fusion welding



## Service Tee – Crack at Outlet



- No evidence of pre-existing crack
- Rapid loading event from post-accident excavation





Gas

Main





#### 2014 Sewer Main Damage





### Conclusions

- Large hole in the sewer dated ba