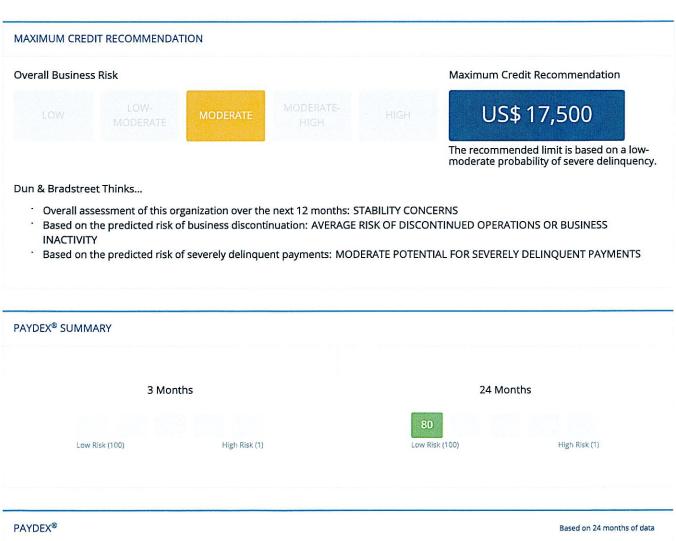

## Re: Greencrown Energy, LLC

Dear Sir or Madam,

Enclosed please find the following, being submitted on behalf of our above-referenced client:

## Electric Load Aggregation Application Form

Please contact Owen.CLifford@woltersKluwer.com for additional information.

Once the application has been processed, please forward evidence of approval to the mailing address on the application. If there is any issue, or if you require any further information, please do not hesitate to contact us.