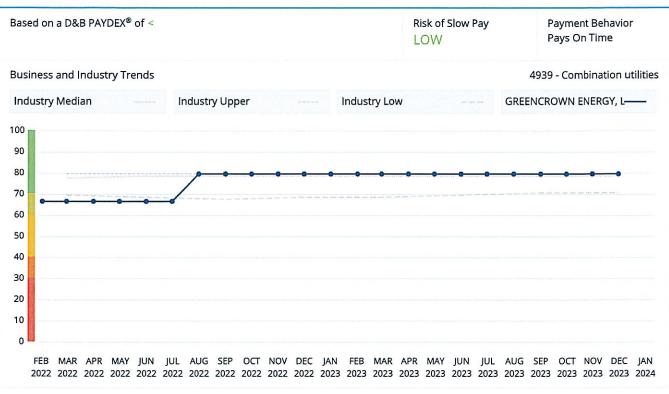

## Re: Greencrown Energy, LLC

Dear Sir or Madam,

Enclosed please find the following, being submitted on behalf of our above-referenced client:

## Electric Load Aggregation Application Form

Please contact Owen.CLifford@woltersKluwer.com for additional information.

Once the application has been processed, please forward evidence of approval to the mailing address on the application. If there is any issue, or if you require any further information, please do not hesitate to contact us.