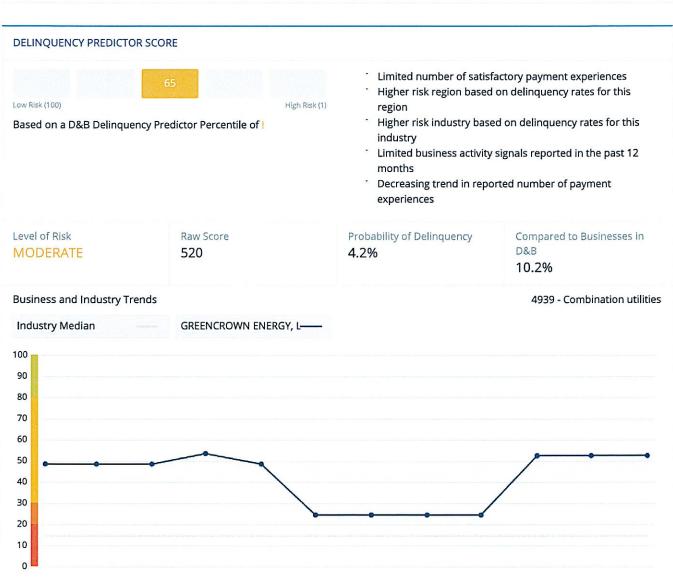

## Re: Greencrown Energy, LLC

Dear Sir or Madam,

Enclosed please find the following, being submitted on behalf of our above-referenced client:

## Electric Load Aggregation Application Form

Please contact Owen.CLifford@woltersKluwer.com for additional information.

Once the application has been processed, please forward evidence of approval to the mailing address on the application. If there is any issue, or if you require any further information, please do not hesitate to contact us.